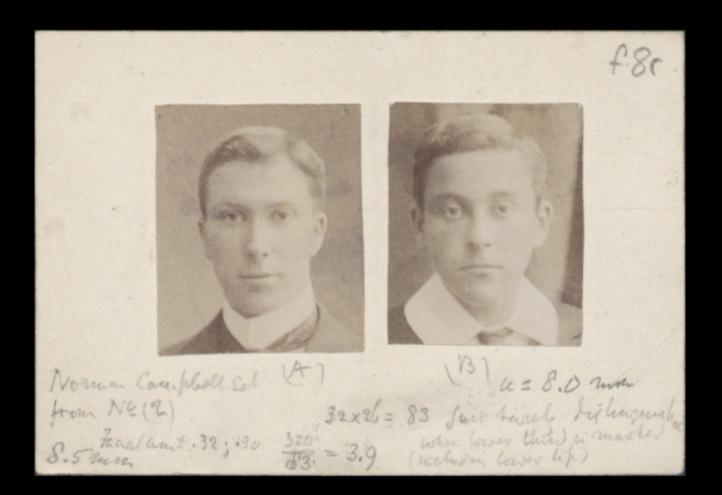

Norman Campbell Sol 2 u=80 whe

Norman Campbell Sell Hasband U= 9.0

front F6 4= 8,0 4= 8.0 From Norman Campbelly Set 2 shut h 7 open 9

AZ 8.0 man 8,5 mg happents to movethe sector when marked down ( Syler a afe to mont harding this are inisteleable at 68 incl Sent to norma Campbell Set NE 2 mother. 32 boy .31 Standing unit of face

f.8~ Norman Campbell NOLICE LOW NOLICE GALTON NOT LON PAPERS 6 0\*

mm. W.a. Bevan Chee Sreen - sinter t Lay Tretton & see clowhered F. DE JONGH PHOTOGRAPHE BREVETE DE QLEEGE MON . C.S.M.LEROIS DES PAYS BAS. ENTRE DEUX VILLES. VEVEY. Seal by Norman Campbell