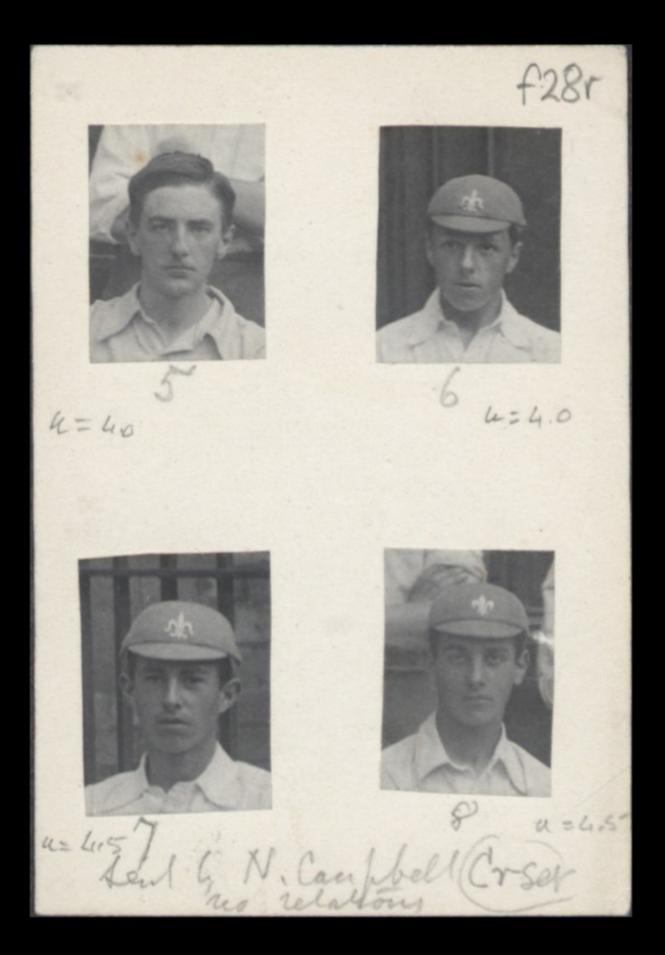

f.27v Norman Campbell Ser G 10 perion Card (1) Nos 1 to 5. See Lady Card for names

f.281 Cricketiz lean 1/11 faces Can-pbell GALTON PAPERO 0 COLLEGE Sel LONDON

f.29r 2 u=uip u= 3/2 Cantleil 4=4 u= li/2 3 log Gersol no relations

F.291 Crickeliz team 1.11 faces N. Campbell . I sel TT GAL PAPE COLLEGE LONDON ď GALTON PAPERS

A.39 4.5 sinter El 4.0 6 (3.5) 8 sistert 4,5 milen nor W.R.C. 4.0 mm Norman Campbell Ser G. ( Card . 2.) 10 herrors