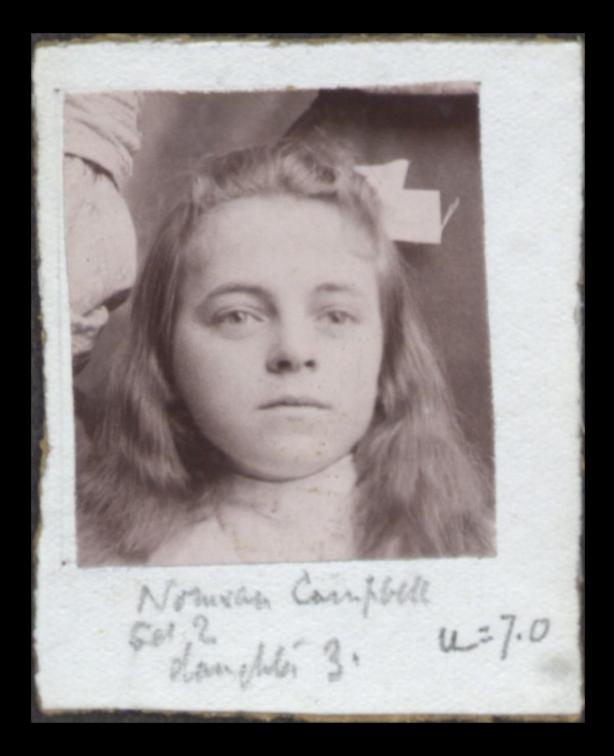

Norman Campbell Sol 2 u=80 whe

Norman Campbell Sell Hasband U= 9.0

front F6 4= 8,0 4= 8.0 From Norman Campbelly Set 2 shut h 7 open 9

AZ 8.0 man 8,5 mg happents to movethe sector when marked down ( Syler a afe to mont harding this are inisteleable at 68 incl Sent to norma Campbell Set NE 2 mother. 32 boy .31 Standing unit of face