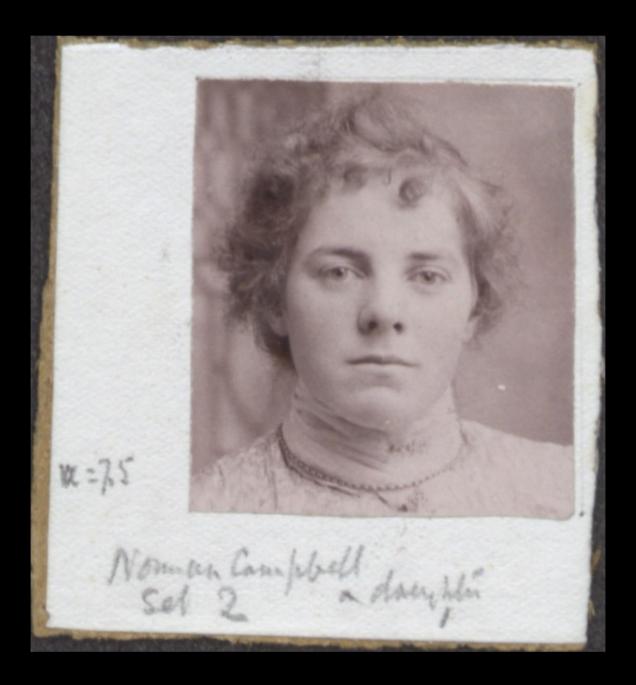

Norman Campbell Sol 2 u=80 whe

Norman Campbell Sell Hasband U= 9.0

front F6 4= 8,0 4= 8.0 From Norman Campbelly Set 2 shut h 7 open 9

AZ 8.0 man 8,5 mg happents to movethe sector when marked down ( Syler a afe to mont harding this are inisteleable at 68 incl Sent to norma Campbell Set NE 2 mother. 32 boy .31 Standing unit of face