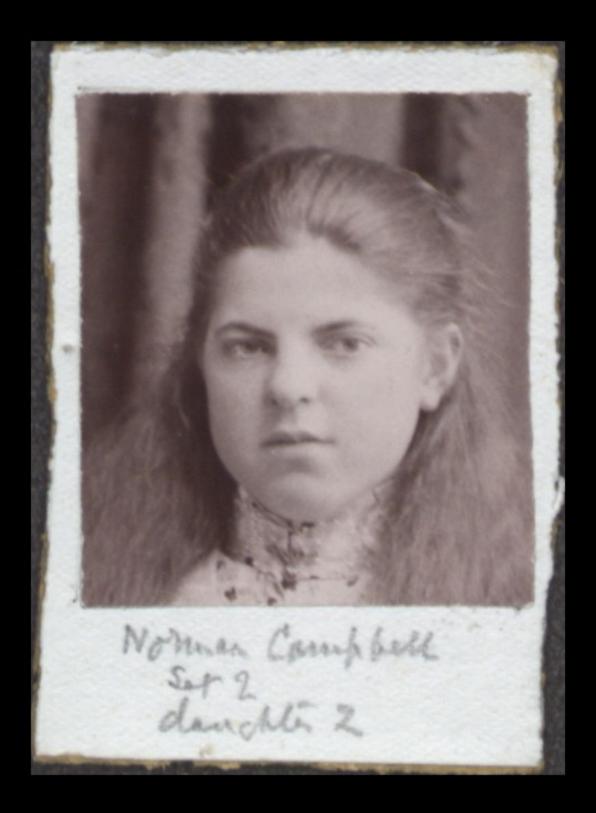

Norman Campbell Sol 2 u=80 whe

Norman Campbell Sell Hasband U= 9.0

front F6 4= 8,0 4= 8.0 From Norman Campbelly Set 2 shut h 7 open 9

AZ 8.0 man 8,5 mg happents to movethe sector when marked down ( Syler a afe to mont harding this are inisteleable at 68 incl Sent to norma Campbell Set NE 2 mother. 32 boy .31 Standing unit of face