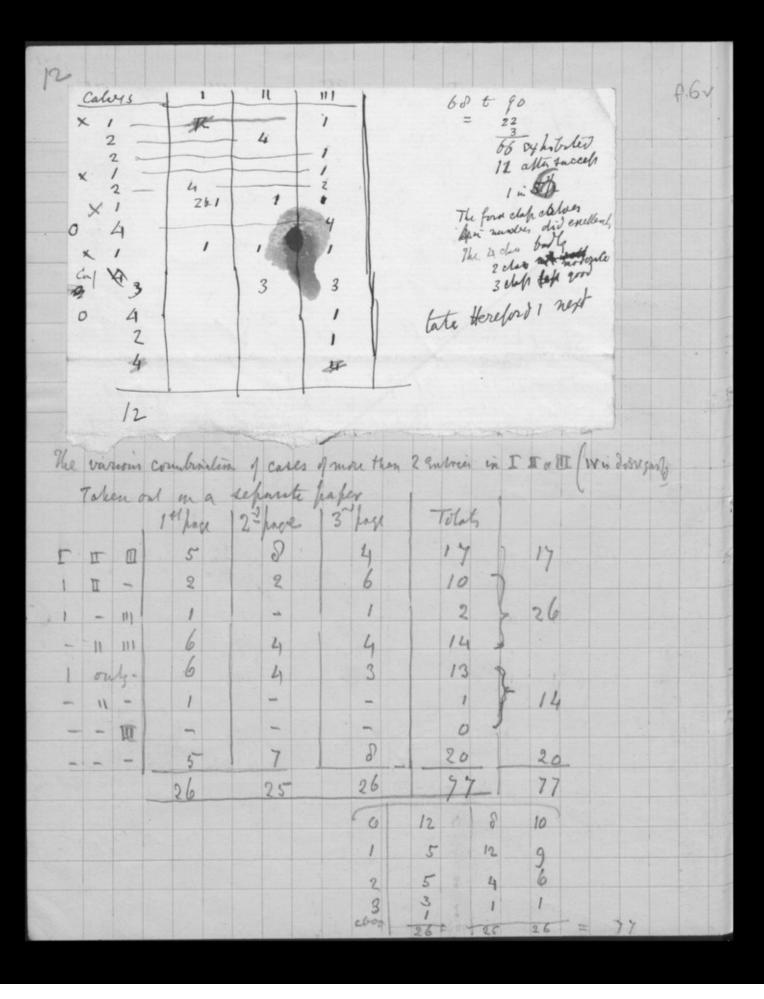

(1) Entitle Who have a fair chance of worming a brigge on usually exhibited \$6 didlets. AFB

21 From of ment, anderived from class places

3. Values of Frecast an defendent on frest anciesse in 10 2" 23" year respectively