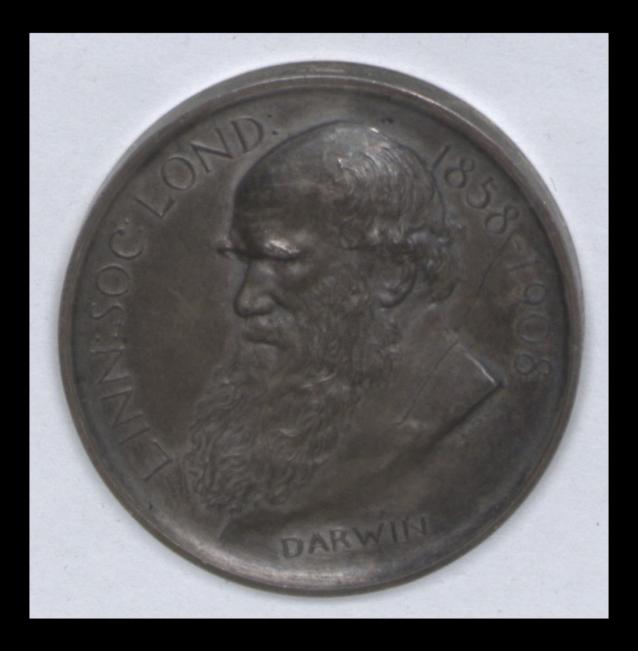

den Prof. Perron

BASINGSTOKE AT MILES.

as you are no Andt avone Galton at an dianen

Society alchatin' 7 It Dawn Wallace

pubilee. no me Knows Galtons back better then you, and I shall be most fintel il you culo, in a fer lines,

f.3V give me the essential hants to mention in presenting the medal. 1 G & formi tal hig stia & Punited his to hickny a ply 1st and any Kind help for three with aberial Kunlop with the presty appeninter. of ann tim with any allow of a fer voits in the case of each metallist.