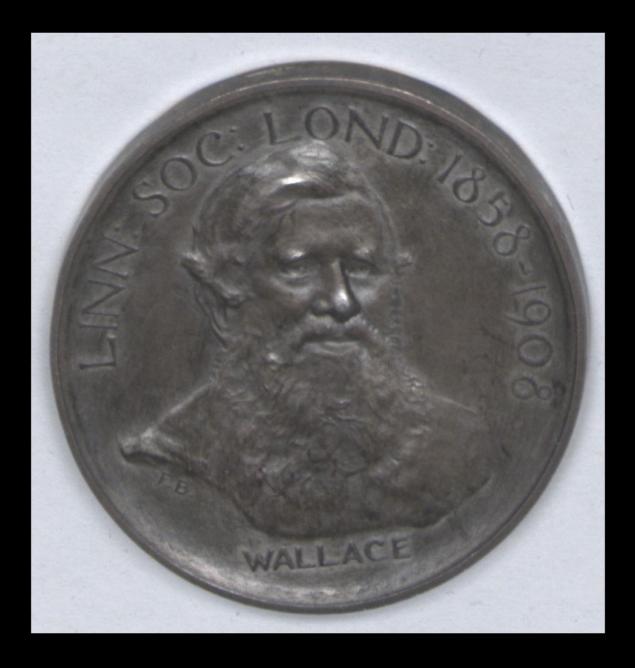

den Prof. Perron

BASINGSTOKE AT MILES.

as you are no Andt avone Galton at an dianen

Society alchatin' 7 It Dawn Wallace

pubilee. no me Knows Galtons back better then you, and I shall be most fintel il you culo, in a fer lines,

f.3V give me the essential hants to mention in presenting the medal. 1 G & formi tal hig stia & Punited his to hickny a ply 1st and any Kind help for three with aberial Kunlop with the presty appeninter. of ann tim with any allow of a fer voits in the case of each metallist.