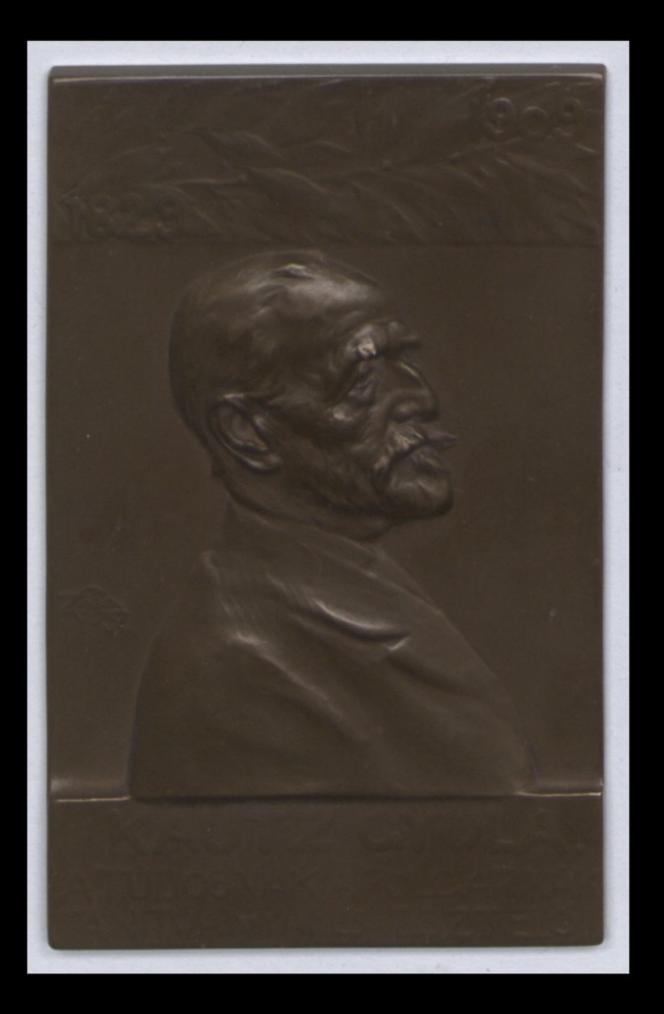

den Prof. Perron

BASINGSTOKE AT MILES.

as you are no Andt avone Galton at an dianen

Society alchatin' 7 It Dawn Wallace

pubilee. no me Knows Galtons back better then you, and I shall be most fintel il you culo, in a fer lines,

f.3V give me the essential hants to mention in presenting the medal. 1 G & formi tal hig stia & Punited his to hickny a ply 1st and any Kind help for three with aberial Kunlop with the presty appeninter. of ann tim with any allow of a fer voits in the case of each metallist.