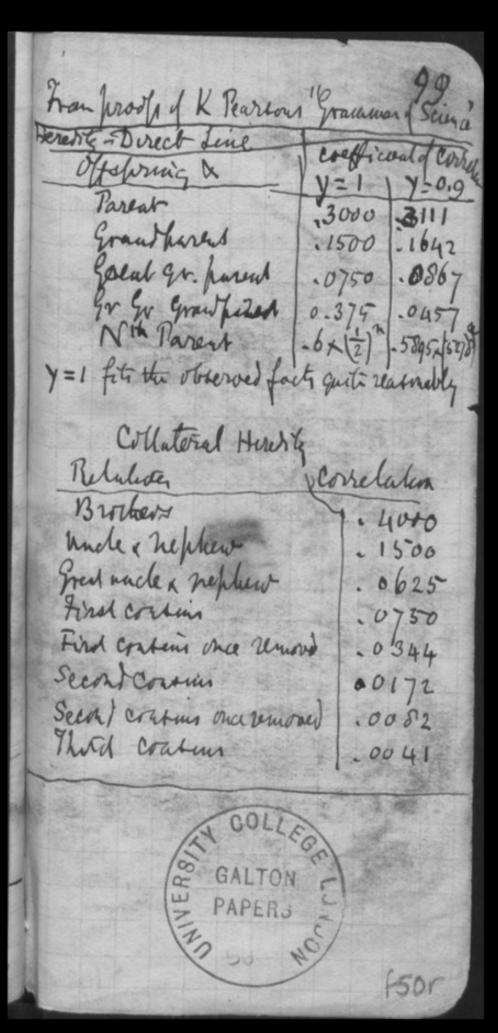

abel king midron ( So then its opporedge, shall opticall correction with wheer codge of scree use 1/2 plate with about drawn board except that Bale board 6 fox 12 high Mattorn 20 hi

Wes 15 Ken 10 45 3 30 Associate de g. Myfoll & Torryll Unadies Watcher Could be a fel meles enterme Get label that fell proposed F48V

E Bloud Mayor Political of des Term millete Melen, Walder Gunther 1020 Mexicas Porder Burn Hidea Walla Harken Hopkerne Lewes William I Shall Tolomore Kar Busin Kin Ayar Water Tuntler House Thomas below Litting Williams wed trom themen Chreis rom & Books Buler som I telespolis NE Soon Marker KD. aux mo Sun worn daring American west Sunda total Thomas Sall Barener f49r

Haven 10 30 the cent Lethbridge Bound Those bleereft as die Lond - Bournamouth. Kiallmark Heary Cardens f49 V



100 on 3, White 120, 10, 100 450V

101 make chiese have been bath 34 大学なる 大き ことのとなる Milway 285 0\$ explane Syrales Tely 600

F.57 V Crest with Barely Brought Branch of £150 with Frank Better, transferable Mity Expected paquents Jan. Taxes essesse, min Sec : Pas- Water 34 Feb. Eifi twite to \$20 board wages 20 March \$32 suarlies 32 Mard . . . # 32 quarters aprit " .. \$ 20 board 106 not they Benson Symunts nor Rolls (Gife 15. Chumby 7 Rebecca 7 Mary 3 = 32) Eva has low interes to in Red : notes I have 200 com 2 letter creditarollar of 400 Shit =10.5%

152r/03 Mexander to fred 3 Th Mancier II Na ansity mess E&AMP (mole) 1 k mor Set i m Jelling 1850 may flower Leven & Cairo four days Balvaman 6.37 9.3 68 - 160d

f52V 104 We Petro nee Witing TS 45 3 Dep 7.47 and express,

6 Sheet gives off