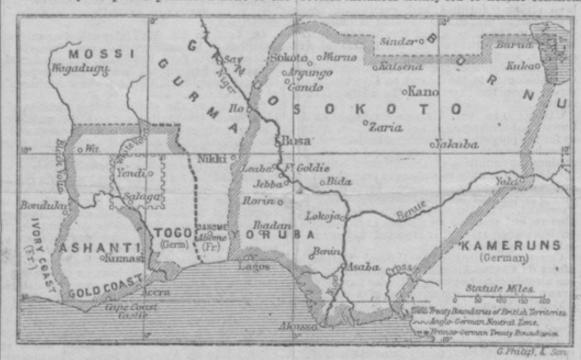

were at once withdrawn; the French Government freely recognizing the Italian claim to the coast as far south as Ras Dumeira, near Obok (November, 1898). The rumour that Russia had acquired a coaling station on the Red Sea needs confirmation.

ALGERIA. — Colonel Lugan left Biskra on November 7, at the head of a military expedition, with orders to occupy the oasis of Tuat. The oasis is claimed by Morocco, but is virtually independent. Its occupation will enable the French to exercise pressure upon the predatory Tuareg.

West Affica and the Night.—A commission for settling the conflicting claims of Britain and France met at Paris in November, 1897, notwithstanding which aggressive operations on the part of the French were continued, and in several instances nearly led to hostile collisions



at places previously occupied by British troops. Vast territories in the interior, whose development it would have been wiser to leave to the future, had thus to be prematurely occupied, and troops had to be maintained for this purpose at an expenditure quite out of proportion to immediate results. On June 14 an agreement was at last signed at Paris. Its territorial arrangements can readily be studied on our sketch-map: Britain has abandoned her claims to Mossi and Nikki; has permitted France to retain the whole of Gurma and a considerable portion of Gando, a vassal state of the Sultan of Sokoto; and has placed her in nominal possession of that part of Bornu, within which lies the trading town of Sinder. France merely withdraws from Busa and Wa, two places to which her claims were of the