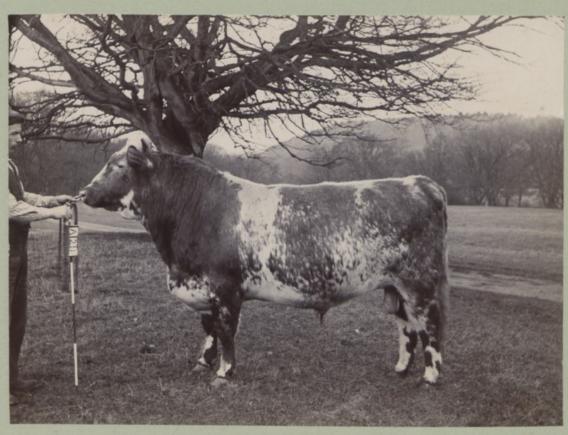

d Roselud A80V

Wild Rosebud





Castanet. P.81v





Castanet 30" f.82v.

Castanet





1.83v

Nokomis





B36 Notemis f.84v

Nokomis





Jorkohene Born F. 85V





Jorkstruetais f.86v

yorkshire taily





B42 f.87v

Northern Light





B42 f.88v

Northern Light





Jain Ming.

Fairy Chief.





WERSIAN COLLAND

(5) (8)

Dir Lancelot Christon F. 30V Abuviole 14 Bullishon mounted may 199

To Hames Gatton & H. R. &

Land Ruthand forte

Total Saho Sir Launce be Christia S. A.

Total Saho Sir Launce be Christia S. A.

Total Saho Sir Launce be Christia



Norse King

F.22

Worse King A 11.





St Ursula

"Yr runner" O

A 13. 4.32





King Oswald

"King Oswald" 1.

A ,14

4.4v

WERSIA COLLEGE OF THE PAPERS



Lord arthur

Lord. Arthur "

A.15



7.



Sundew

f.6v

8. "Yunden" A. 16.





Marechal Niel

"Marechal. eVer" A-21. F.Fr

COLLEGE GALTON AND COLLEGE PAPERS GALTON AND



Daisy Perfection

Daing Pafeotron"

A. 22.





Jaisy's Velight

Tanys Detught 2.

A. 23 F.SL

COLLEGE GALTON THE PAPERS GALTON THE PAPERS



Winter Rosebuch

f.10v

A. 24. Winter Rosebud





Strawberry Girl

tilla 25

f. 12r



Lady Gwendoline Bailey Strawberry God

7. Lady Guelian Riley.

A 26 P.12r

WERSIA GALTON PAPERS GALTON WOOLLEGATION WOO

f. 13r



Sunbright

tet /3

"Imtught"

A .31





Royal Shiell

f.14v

"Royal. Shield"

COLLEGE PAPERS AND NOONO

A 151



horse Chief

f. 152

4. "Worse Chief" A 34.

COLLEGE COLLEGE COLLEGE CALTON PAPERS CALTON ACCENCE CALTON ACCENC



Rosette

f.162

"Risette." A. 32.

GOLLE GOLLE GOLLE GOLLE GOLLE GOLLE GOLLE GOLLON OT WOON OT WAS A WAY OF WOON OT