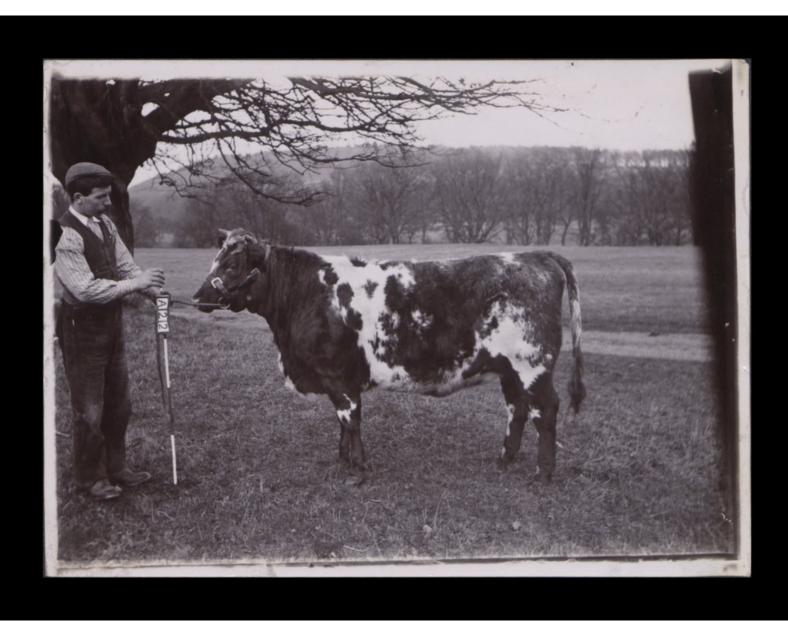

|

almoick Shorthorns Complete time first with exception of some few. single copies See if the 5th maiping in the set of it





Norse King (1) f2v A11.

VERSITA GOLLES



horse King - photo Dav From the own cecles of the dam of the farmons Tary King. Norse King wasteserre hum. by he a large class of Lyr. olds at the Manchester Royal en 1894. also first as a Lyr ra at the Korthunberland 60. Show hell at Berwick Samejes. S.



f.4v

St busula A 13. Kent Feb 28

St while





not the best seen the plants sent dolors of 13

JHIVERSIAN GALTON PAPERS COLLEGE



nor the best see another hoto

f6v A 13





King Oswald 1

A 14





f.8v A15

Lord bolliur





(8)

Sundew

F. 9v m. Galton





Mareichal Neel





Anings Perfection (2)

A 22 f. 11v





Darry's Delight (2)

f. 12v A 23





Winter Nosebad

f.13 × A 24





5 trawberry girl

f.14V A25





9

f. 15 × A 26 Lady Gwendolins Recy





f.16v A 31

(13) Sunbright





(3) (4)

f. 17v A32

nosette





f.181 A 33

Boyal Shreld





Norse Chief

f13v A34





f.20 v A 35

Jay Norseman





f.21v A36

Daisy's Gream





f. 22 × A41

Studley's Bean





f.23v 1. A41

Studley's Beau





f.24v A42

7itz Brian





Fitz Brian





f.26v A 44

St Monica





f.27 A 43 Remrise





A 43 f28V

Surrice





f.29 × A 44

St Monica





f.30v A 45

9 Sunmite





f.31v A46

Rose of Dunmore





A51 f.32v

Red Princess





A51 f.33~

Red Princess





Prince Conrud

A52 f.34v





9 Sunstreak

A53 f.35v





A54 f.36v

Northern Daisy





A54 f.37v