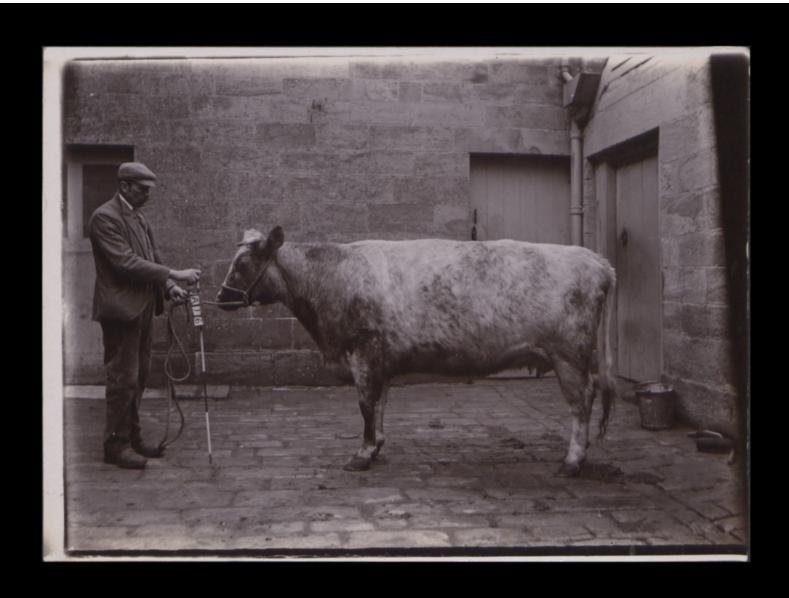

|

almoick Shorthorns Complete time first with exception of some few. single copies See if the 5th maiping in the set of it





Norse King (1) f2v A11.

VERSITA GOLLES



horse King - photo Dav From the own cecles of the dam of the farmons Tary King. Norse King wasteserre hum. by he a large class of Lyr. olds at the Manchester Royal en 1894. also first as a Lyr ra at the Korthunberland 60. Show hell at Berwick Samejes. S.



f.4v

St busula A 13. Kent Feb 28

St while





not the best seen the plants sent dolors of 13

JHIVERSIAN GALTON PAPERS COLLEGE



nor the best see another hoto

f6v A 13





King Oswald 1

A 14





f.8v A15

Lord bolliur





(8)

Sundew

F. 9v m. Galton





Mareichal Neel





Anings Perfection (2)

A 22 f. 11v





Darry's Delight (2)

f. 12v A 23





Winter Nosebad

f.13 × A 24





5 trawberry girl

f.14V A25





9

f. 15 × A 26 Lady Gwendolins Recy





f.16v A 31

(13) Sunbright





(3) (4)

f. 17v A32

nosette





f.181 A 33

Boyal Shreld





Norse Chief

f13v A34





f.20 v A 35

Jay Norseman





f.21v A36

Daisy's Gream





f. 22 × A41

Studley's Bean





f.23v 1. A41

Studley's Beau





f.24v A42

7itz Brian





Fitz Brian





f.26v A 44

St Monica





f.27 A 43 Remrise





A 43 f28V

Surrice





f.29 × A 44

St Monica





f.30v A 45

9 Sunmite





f.31v A46

Rose of Dunmore





A51 f.32v

Red Princess





A51 f.33~

Red Princess





Prince Conrud

A52 f.34v





9 Sunstreak

A5