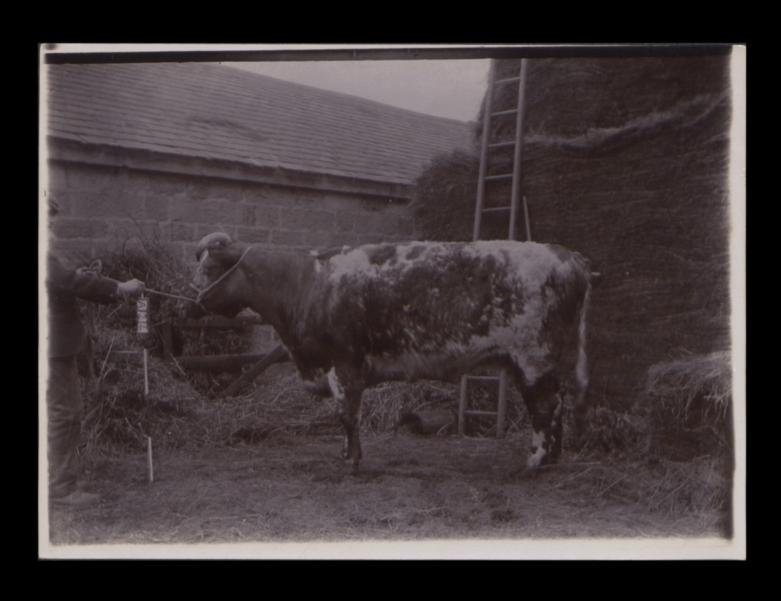

|

almoick Shorthorns Complete time first with exception of some few. single copies See if the 5th maiping in the set of it





Norse King (1) f2v A11.

VERSITA GOLLES



horse King - photo Dav From the own cecles of the dam of the farmons Tary King. Norse King wasteserre hum. by he a large class of Lyr. olds at the Manchester Royal en 1894. also first as a Lyr ra at the Korthunberland 60. Show hell at Berwick Samejes. S.



f.4v

St busula A 13. Kent Feb 28

St while





not the best seen the plants sent dolors of 13

JHIVERSIAN GALTON PAPERS COLLEGE



nor the best see another hoto

f6v A 13





King Oswald 1

A 14





f.8v A15

Lord bolliur





(8)

Sundew

F. 9v m. Galton





Mareichal Neel





Anings Perfection (2)

A 22 f. 11v





Darry's Delight (2)

f. 12v A 23





Winter Nosebad

f.13 × A 24





5 trawberry girl

f.14V A25





9

f. 15 × A 26 Lady Gwendolins Recy





f.16v A 31

(13) Sunbright





(3) (4)

f. 17v A32

nosette





f.181 A 33

Boyal Shreld





Norse Chief

f13v A34





f.20 v A 35

Jay Norseman





f.21v A36

Daisy's Gream





f. 22 × A41

Studley's Bean





f.23v 1. A41

Studley's Beau





f.24v A42

7itz Brian





Fitz Brian





f.26v A 44

St Monica





f.27 A 43 Remrise





A 43 f28V

Surrice





f.29 × A 44

St Monica





f.30v A 45

9 Sunmite





f.31v A46

Rose of Dunmore





A51 f.32v

Red Princess





A51 f.33~

Red Princess





Prince Conrud

A52 f.34v





9 Sunstreak

A53 f.35v





A54 f.36v

Northern Daisy





A54 f.37v

Northern Daisy





A55 P.38v

Winter Daisy





A 55° f.39v

Winter Daisy