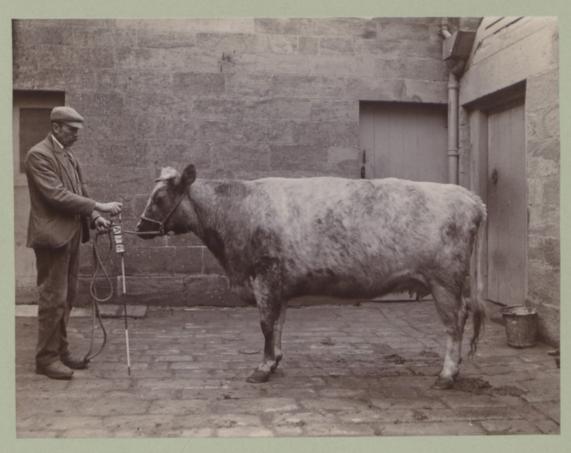

ioness





Mes Roched.





B 3 3 Wied Roselud A80V

Wild Rosebud





Castanet. P.81v





Castanet 30" f.82v.

Castanet





1.83v

Nokomis





B36 Notemis f.84v

Nokomis





Jorkohene Born F. 85V





Jorkstruetais f.86v

yorkshire taily





B42 f.87v

Northern Light





B42 f.88v

Northern Light





Jain Ming.

Fairy Chief.





WERSIAN COLLAND

(5) (8)

Dir Lancelot Christon F. 30V Abuviole 14 Bullishon mounted may 199

To Hames Gatton & H. R. &

Land Ruthand forte

Total Saho Sir Launce be Christia S. A.

Total Saho Sir Launce be Christia S. A.

Total Saho Sir Launce be Christia



Norse King

F.22

Worse King A 11.





St Ursula

"Yr runner" O

A 13. 4.32





King Oswald

"King Oswald" 1.

A ,14

4.4v

WERSIA COLLEGE OF THE PAPERS



Lord arthur

Lord. Arthur "

A.15



7.



Sundew

f.6v

8. "Yunden" A. 16.





Marechal Niel

"Marechal. eVer" A-21. F.Fr

COLLEGE GALTON AND COLLEGE PAPERS GALTON AND



Daisy Perfection

Daing Pafeotron"

A. 22.





Jaisy's Velight

Tanys Detught 2.

A. 23 F.SL

COLLEGE GALTON THE PAPERS GALTON THE PAPERS



Winter Rosebuch

f.10v

A. 24. Winter Rosebud





Strawberry Girl

tilla 25

f. 12r



Lady Gwendoline Bailey Strawberry God

7. Lady Guelian Riley.

A 26 P.12r

WERSIA GALTON PAPERS GALTON WOOLLEGATION WOO

f. 13r



Sunbright

tet /3

"Imtught"

A .31





Royal Shiell

f.14v

"Royal. Shield"

COLLEGE PAPERS AND NOONO

A 151



horse Chief

f. 152

4. "Worse Chief" A 34.

COLLEGE COLLEGE COLLEGE CALTON PAPERS CALTON ACCENCE CALTON ACCENC



Rosette

f.162

"Risette." A. 32.

GOLLE GOLLE GOLLE GOLLE GOLLE GOLLE GOLLE G