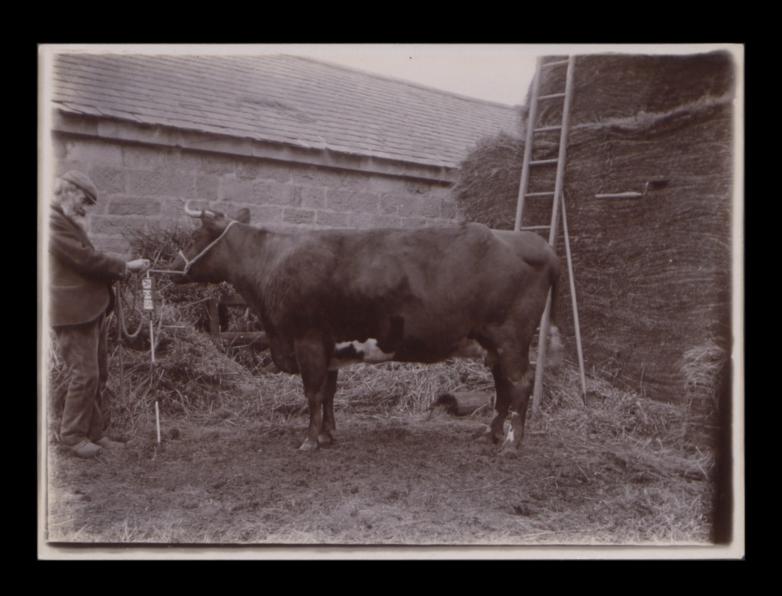

mplete time first with exception of some few. single copies See if the 5th maiping in the set of it





Norse King (1) f2v A11.

VERSITA GOLLES



horse King - photo Dav From the own cecles of the dam of the farmons Tary King. Norse King wasteserre hum. by he a large class of Lyr. olds at the Manchester Royal en 1894. also first as a Lyr ra at the Korthunberland 60. Show hell at Berwick Samejes. S.



f.4v

St busula A 13. Kent Feb 28

St while





not the best seen the plants sent dolors of 13

JHIVERSIAN GALTON PAPERS COLLEGE



nor the best see another hoto

f6v A 13





King Oswald 1

A 14





f.8v A15

Lord bolliur





(8)

Sundew

F. 9v m. Galton





Mareichal Neel





Anings Perfection (2)

A 22 f. 11v





Darry's Delight (2)

f. 12v A 23





Winter Nosebad

f.13 × A 24





5 trawberry girl

f.14V A25





9

f. 15 × A 26 Lady Gwendolins Recy





f.16v A 31

(13) Sunbright





(3) (4)

f. 17v A32

nosette





f.181 A 33

Boyal Shreld





Norse Chief

f13v A34





f.20 v A 35

Jay Norseman





f.21v A36

Daisy's Gream





f. 22 × A41

Studley's Bean





f.23v 1. A41

Studley's Beau





f.24v A42

7itz Brian





Fitz Brian





f.26v A 44

St Monica





f.27 A 43 Remrise





A 43 f28V

Surrice





f.29 × A 44

St Monica





f.30v A 45

9 Sunmite





f.31v A46

Rose of Dunmore





A51 f.32v

Red Princess





A51 f.33~

Red Princess





Prince Conrud

A52 f.34v





9 Sunstreak

A53 f.35v





A54 f.36v

Northern Daisy





A54 f.37v

Northern Daisy





A55 P.38v

Winter Daisy





A 55° f.39v

Winter Daisy





Thawberry Blossom

A56 f.40v