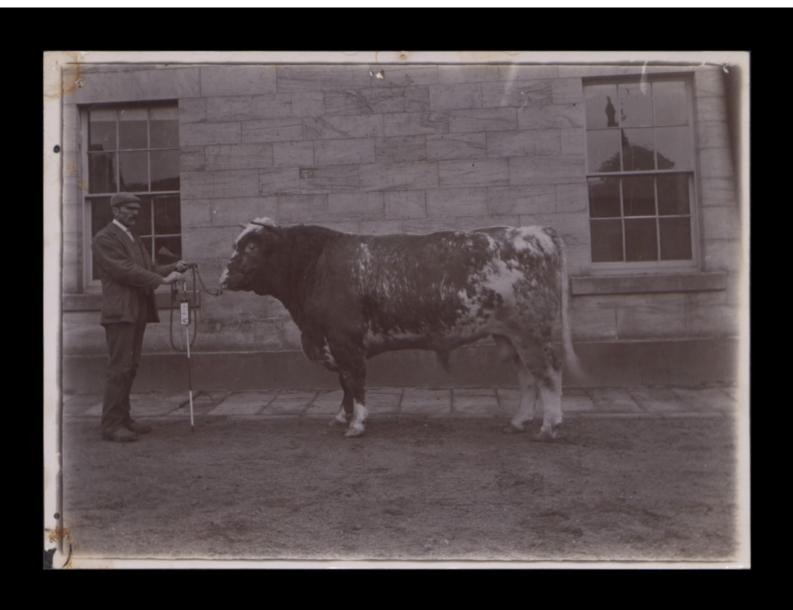

|

almoick Shorthorns Complete time first with exception of some few. single copies See if the 5th maiping in the set of it





Norse King (1) f2v A11.

VERSITA GOLLES



horse King - photo Dav From the own cecles of the dam of the farmons Tary King. Norse King wasteserre hum. by he a large class of Lyr. olds at the Manchester Royal en 1894. also first as a Lyr ra at the Korthunberland 60. Show hell at Berwick Samejes. S.



f.4v

St busula A 13. Kent Feb 28

St while





not the best seen the plants sent dolors of 13

JHIVERSIAN GALTON PAPERS COLLEGE



nor the best see another hoto

f6v A 13





King Oswald 1

A 14





f.8v A15

Lord bolliur





(8)

Sundew

F. 9v m. Galton





Mareichal Neel





Anings Perfection (2)

A 22 f. 11v





Darry's Delight (2)

f. 12v A 23





Winter Nosebad

f.13 × A 24





5 trawberry girl

f.14V A25





9

f. 15 × A 26 Lady Gwendolins Recy





f.16v A 31

(13) Sunbright