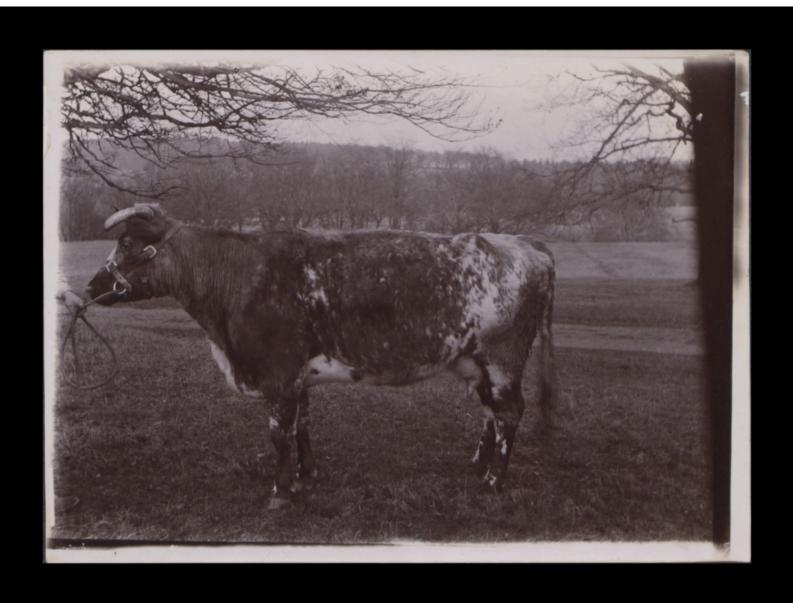

|

almoick Shorthorns Complete time first with exception of some few. single copies See if the 5th maiping in the set of it





Norse King (1) f2v A11.

VERSITA GOLLES



horse King - photo Dav From the own cecles of the dam of the farmons Tary King. Norse King wasteserre hum. by he a large class of Lyr. olds at the Manchester Royal en 1894. also first as a Lyr ra at the Korthunberland 60. Show hell at Berwick Samejes. S.



f.4v

St busula A 13. Kent Feb 28

St while





not the best seen the plants sent dolors of 13

JHIVERSIAN GALTON PAPERS COLLEGE



nor the best see another hoto

f6v A 13





King Oswald 1

A 14





f.8v A15

Lord bolliur





(8)

Sundew

F. 9v m. Galton





Mareichal Neel





Anings Perfection (2)

A 22 f. 11v





Darry's Delight (2)

f. 12v A 23





Winter Nosebad

f.13 × A 24





5 trawberry girl

f.14V A25





9

f. 15 × A 26 Lady Gwendolins Recy





f.16v A 31

(13) Sunbright





(3) (4)

f. 17v A32

nosette





f.181 A 33

Boyal Shreld





Norse Chief

f13v A34





f.20 v A 35

Jay Norseman





f.21v A36

Daisy's Gream





f. 22 × A41

Studley's Bean





f.23v 1. A41

Studley's Beau





f.24v A42

7itz Brian





Fitz Brian





f.26v A 44

St Monica





f.27 A 43 Remrise





A 43 f28V

Surrice





f.29 × A 44

St Monica





f.30v A 45

9 Sunmite





f.31v A46

Rose of Dunmore





A51 f.32v

Red Princess





A51 f.33~

Red Princess





Prince Conrud

A52 f.34v





9 Sunstreak

A53 f.35v





A54 f.36v

Northern Daisy





A54 f.37v

Northern Daisy





A55 P.38v

Winter D