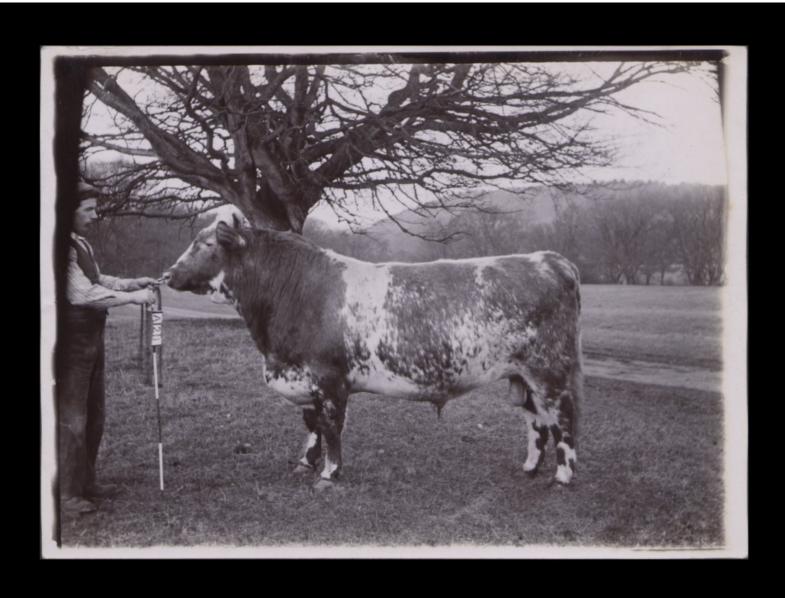

|

almoick Shorthorns Complete time first with exception of some few. single copies See if the 5th maiping in the set of it





Norse King (1) f2v A11.

VERSITA GOLLES



horse King - photo Dav From the own cecles of the dam of the farmons Tary King. Norse King wasteserre hum. by he a large class of Lyr. olds at the Manchester Royal en 1894. also first as a Lyr ra at the Korthunberland 60. Show hell at Berwick Samejes. S.



f.4v

St busula A 13. Kent Feb 28

St while





not the best seen the plants sent dolors of 13

JHIVERSIAN GALTON PAPERS COLLEGE



nor the best see another hoto

f6v A 13





King Oswald 1

A 14





f.8v A15

Lord bolliur





(8)

Sundew

F. 9v m. Galton





Mareichal Neel





Anings Perfection (2)

A 22 f. 11v





Darry's Delight (2)

f. 12v A 23





Winter Nosebad

f.13 × A 24





5 trawberry girl

f.14V A25





9

f. 15 × A 26 Lady Gwendolins Recy





f.16v A 31

(13) Sunbright





(3) (4)

f. 17v A32

nosette





f.181 A 33

Boyal Shreld





Norse Chief

f13v A34





f.20 v A 35

Jay Norseman





f.21v A36

Daisy's Gream





f. 22 × A41

Studley's Bean





f.23v 1. A41

Studley's Beau





f.24v A42

7itz Brian





Fitz Brian





f.26v A 44

St Monica





f.27 A 43 Remrise





A 43 f28V

Surrice





f.29 × A 44

St Monica





f.30v A 45

9 Sunmite





f.31v A46

Rose of Dunmore





A51 f.32v

Red Princess





A51 f.33~

Red Princess





Prince Conrud

A52 f.34v





9 Sunstreak

A53 f.35v





A54 f.36v

Northern D