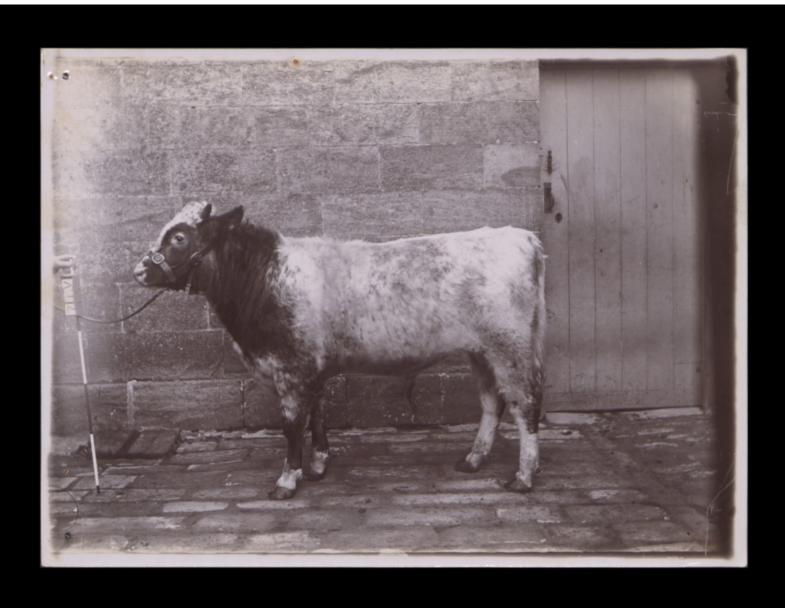

|

almoick Shorthorns Complete time first with exception of some few. single copies See if the 5th maiping in the set of it





Norse King (1) f2v A11.

VERSITA GOLLES



horse King - photo Dav From the own cecles of the dam of the farmons Tary King. Norse King wasteserre hum. by he a large class of Lyr. olds at the Manchester Royal en 1894. also first as a Lyr ra at the Korthunberland 60. Show hell at Berwick Samejes. S.



f.4v

St busula A 13. Kent Feb 28

St while





not the best seen the plants sent dolors of 13

JHIVERSIAN GALTON PAPERS COLLEGE



nor the best see another hoto

f6v A 13





King Oswald 1

A 14





f.8v A15

Lord bolliur





(8)

Sundew

F. 9v m. Galton





Mareichal Neel





Anings Perfection (2)

A 22 f. 11v





Darry's Delight (2)

f. 12v A 23





Winter Nosebad

f.13 × A 24





5 trawberry girl

f.14V A25





9

f. 15 × A 26 Lady Gwendolins Recy





f.16v A 31

(13) Sunbright





(3) (4)

f. 17v A32

nosette





f.181 A 33

Boyal Shreld





Norse Chief

f13v A34





f.20 v A 35

Jay Norseman





f.21v A36

Daisy's Gream





f. 22 × A41

Studley's Bean





f.23v 1. A41

Studley's Beau





f.24v A42

7itz Brian





Fitz Brian





f.26v A 44

St Monica





f.27 A 43 Remrise





A 43 f28V

Surrice





f.29 × A 44

St Monica





f.30v A 45

9 Sunmite





f.31v A46

Rose of Dunmore





A51 f.32v

Red Princess





A51 f.33~

Red Prince