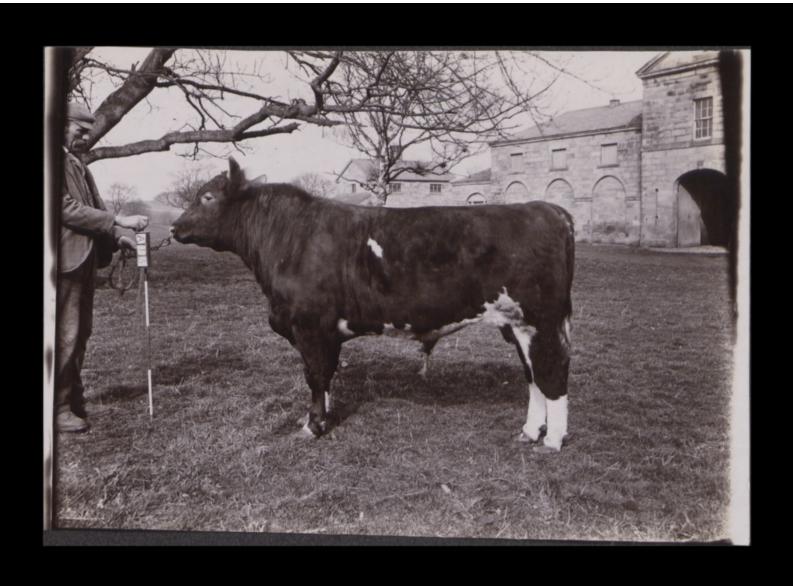

|

almoick Shorthorns Complete time first with exception of some few. single copies See if the 5th maiping in the set of it





Norse King (1) f2v A11.

VERSITA GOLLES



horse King - photo Dav From the own cecles of the dam of the farmons Tary King. Norse King wasteserre hum. by he a large class of Lyr. olds at the Manchester Royal en 1894. also first as a Lyr ra at the Korthunberland 60. Show hell at Berwick Samejes. S.



f.4v

St busula A 13. Kent Feb 28

St while





not the best seen the plants sent dolors of 13

JHIVERSIAN GALTON PAPERS COLLEGE



nor the best see another hoto

f6v A 13





King Oswald 1

A 14





f.8v A15

Lord bolliur





(8)

Sundew

F. 9v m. Galton





Mareichal Neel





Anings Perfection (2)

A 22 f. 11v





Darry's Delight (2)

f. 12v A 23





Winter Nosebad

f.13 × A 24





5 trawberry girl

f.14V A25





9

f. 15 × A 26 Lady Gwendolins Recy





f.16v A 31

(13) Sunbright





(3) (4)

f. 17v A32

nosette





f.181 A 33

Boyal Shreld





Norse Chief

f13v A34





f.20 v A 35

Jay Norseman





f.21v A36

Daisy's Gream





f. 22 × A41

Studley's Bean





f.23v 1. A41

Studley's Beau





f.24v A42

7itz Brian





Fitz Brian





f.26v A 44

St Monica





f.27 A 43 Remrise





A 43 f28V

Surrice





f.29 × A 44

St Monica





f.30v A 45

9 Sunmite





f.31v A46

Rose of Dunmore





A51 f.32v

Red Princess





A51 f.33~

Red Princess





Prince Conrud

A5