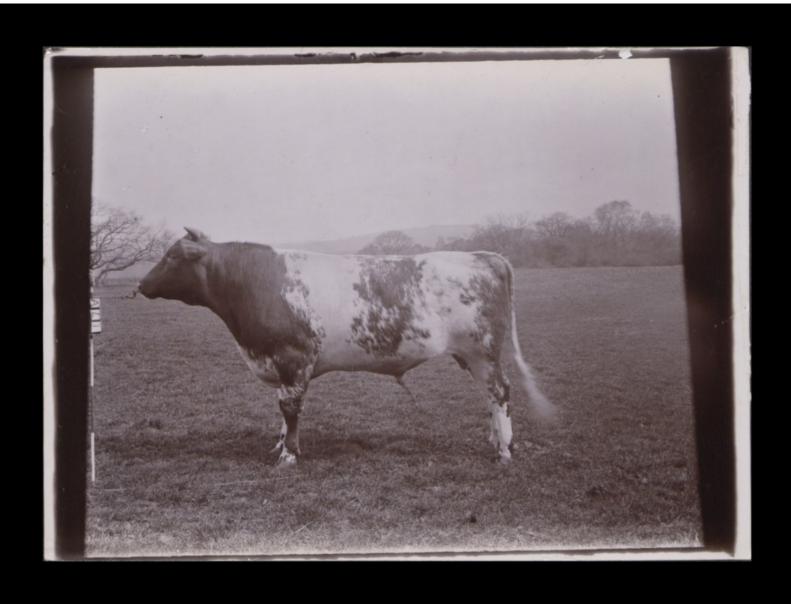

he Manchester Royal en 1894. also first as a Lyr ra at the Korthunberland 60. Show hell at Berwick Samejes. S.



f.4v

St busula A 13. Kent Feb 28

St while





not the best seen the plants sent dolors of 13

JHIVERSIAN GALTON PAPERS COLLEGE



nor the best see another hoto

f6v A 13





King Oswald 1

A 14





f.8v A15

Lord bolliur





(8)

Sundew

F. 9v m. Galton





Mareichal Neel





Anings Perfection (2)

A 22 f. 11v





Darry's Delight (2)

f. 12v A 23





Winter Nosebad

f.13 × A 24





5 trawberry girl

f.14V A25





9

f. 15 × A 26 Lady Gwendolins Recy





f.16v A 31

(13) Sunbright





(3) (4)

f. 17v A32

nosette





f.181 A 33

Boyal Shreld





Norse Chief

f13v A34





f.20 v A 35

Jay Norseman





f.21v A36

Daisy's Gream





f. 22 × A41

Studley's Bean





f.23v 1. A41

Studley's Beau





f.24v A42

7itz Brian





Fitz Brian





f.26v A 44

St Monica





f.27 A 43 Remrise





A 43 f28V

Surrice





f.29 × A 44

St Monica





f.30v A 45

9 Sunmite





f.31v A46

Rose of Dunmore





A51 f.32v

Red Princess





A51 f.33~

Red Princess





Prince Conrud

A52 f.34v





9 Sunstreak

A53 f.35v





A54 f.36v

Northern Daisy





A54 f.37v

Northern Daisy





A55 P.38v

Winter Daisy





A 55° f.39v

Winter Daisy





Thawberry Blossom

A56 f.40v





Gaiety's Joy

A 61 f.41v





Sunspeck





A62 f.43v

Sunspeck





A63 f.442

Highland Ranger





A63 f.45v

Highland Ranger





A 64 f.46v Holiquell Rosebua

Holywell Rosebad





f.47v A64 Holymee Roselus

Holy well Rosebad.





Garetys Ben A 65 f.48v

Garety's Belle





Gausip B