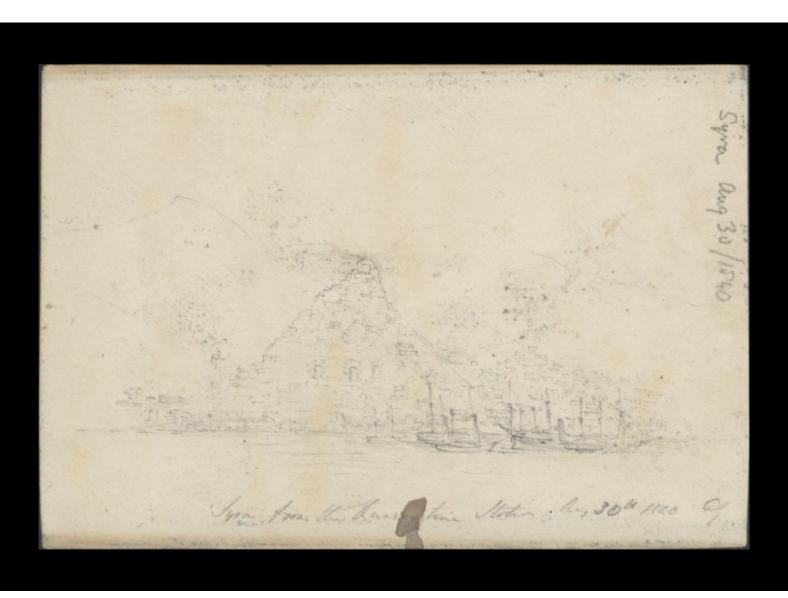

dale 40 huges Cott Gressen Transford lell-Frankford Cong 1 nlx Waybung gater for a Valhatin, 270 hock 2 km def 3 bunn 12 mothers as nona Odiaalland 39 Left Vienne & Having ar PEAN Lift Parol 13 43 Belgrade trapid 54 14 mohadine Mah 60 perstando les any 20 63 Syraplesonia Constantizable 22 65 Maying 02 Vandandle Frond 85 Left Surgna to Syra Ral Bravos Quareatu Syra (adreun) 95 100 View fine hich from 10 4 atten misonghi.