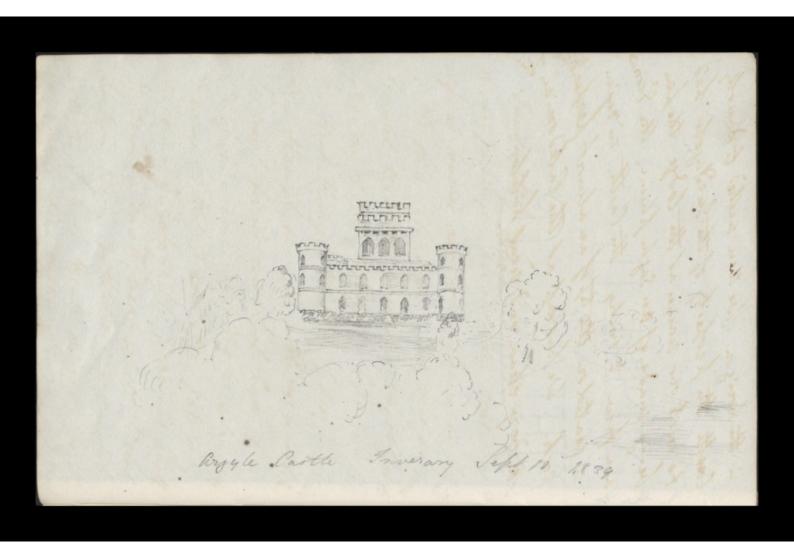

f. 19 r bin of 4 2000 of Noch Fort The Wee Glen Jept 9 1883

Which overlooks the Suke of lay ylie hour the Lock to a pretty view, nothing very forticular. The cartle is ofthe most by todording Stocke I have sver teen composed of 2 reck one half the size of the other poted up thing ell round the ground are pretty but my mong from trees. Junday 10th Let of in a most Extraor. dinary catriage. , all outside. Consisting of. I benches the looking forwards place 11 tels the a platform. We were de Truy Crowded that the coachman was obliged to Let on one of the papergers laps. The road lay first through the Date of tryglis grow, theu through several proturesque defile. We mext. ferried over Lock live. from Lide of which some thlendid mountain like & same at last to Lock the paping by the rain of Duntes Hrage. I come at leight to Obano. a small weat, white, Welch Looking town situated in a small bay with the Iste of well directly before it. I some fine untuntain beyon I that