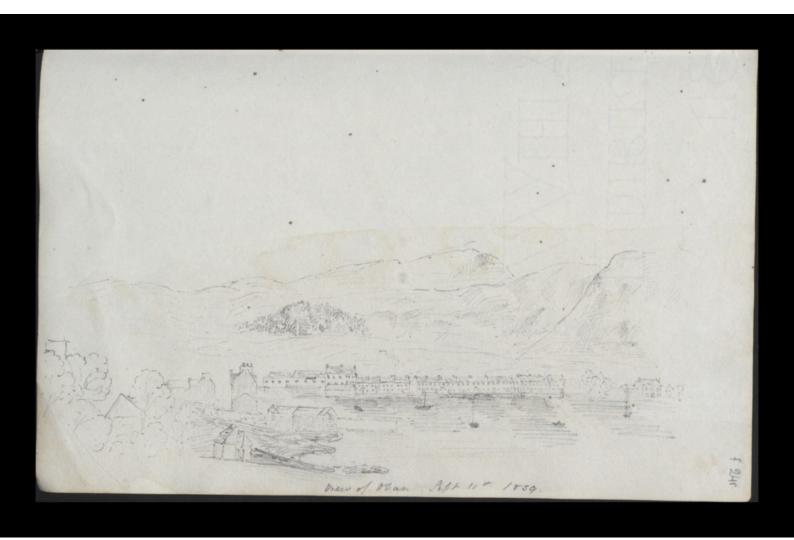

f. 19 r bin of 4 2000 of Noch Fort The Wee Glen Jept 9 1883

Which overlooks the Suke of lay ylie hour the Lock to a pretty view, nothing very forticular. The cartle is ofthe most by todording Stocke I have sver teen composed of 2 reck one half the size of the other poted up thing ell round the ground are pretty but my mong from trees. Junday 10th Let of in a most Extraor. dinary catriage. , all outside. Consisting of. I benches the looking forwards place 11 tels the a platform. We were de Truy Crowded that the coachman was obliged to Let on one of the papergers laps. The road lay first through the Date of tryglis grow, theu through several proturesque defile. We mext. ferried over Lock live. from Lide of which some thlendid mountain like & same at last to Lock the paping by the rain of Duntes Hrage. I come at leight to Obano. a small weat, white, Welch Looking town situated in a small bay with the Iste of well directly before it. I some fine untuntain beyon I that