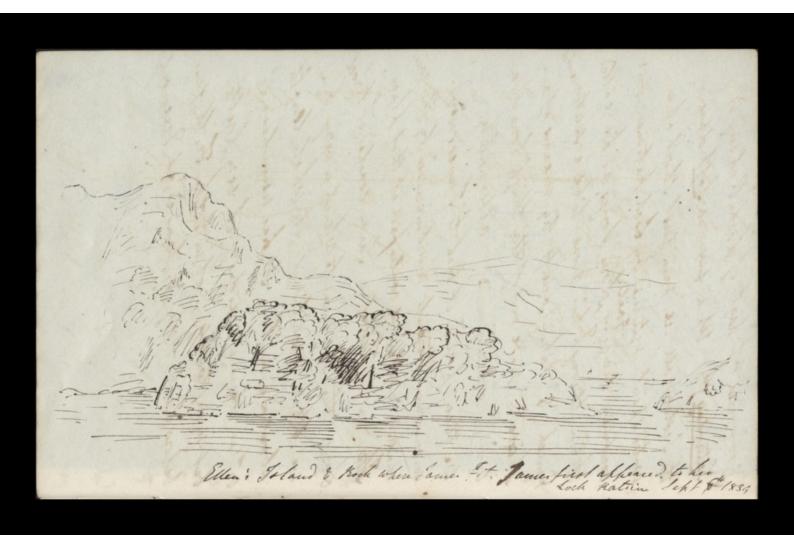

birch Tues. Fir Walter Scott having accounted reference Sach shot in the four with the story of which. The boas men are all acquainted. The scenery to Execcidinaly grand. The anountain, were within the last few years covered with wood which the Date of Many has late geat down. Ellen Island is a pretty rocky place. Leparated but a thort distance from the Maintand to the left. There are two beautiful Views of the date from it. Beyon this place the Vale become hore contains I about i a wite further terminale. in a small the samet which giorisa, dooch aching. Here we landed I walke for about 1: mile to the Jun. Fin, through a defile afterward along the borden of Lock behing a not very frag beny confortable one. I then arcende a hill behind the house whence in a ver,