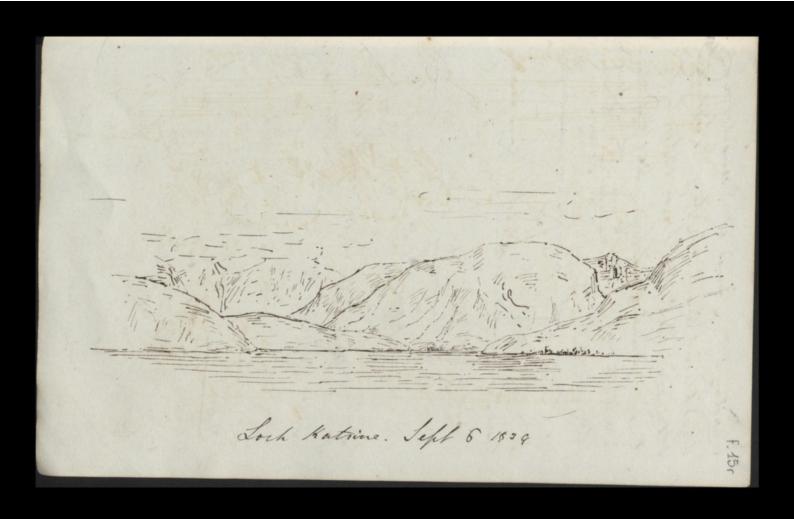

Awall fort to and some distances reached . Lock fetray. arkeln, a small lake of no partientar beauty. I they afterward Lock latine. We come whom its Show about 2 miles from it head. by the Lide of a bold mountain Standing freely out before the others. Here we took a bost & rowe down the Lack about to unter. at first the mountains do not offranch the shore I there is a deal of tament in the face I come, but the back wiew is very beautiful a few small istands are paped. the seeme not altroing has for the first & mite. I'm a justing promontory of Roch forms the Lounder If the Trorachs. The mountains are the more perependicular. Bentedi appears to the left rather behind the boundaries of the lake Ben her to the Kight I hate. to the Bach. Before in are two leaves Jeland after the the Lady of the Jake " covered with