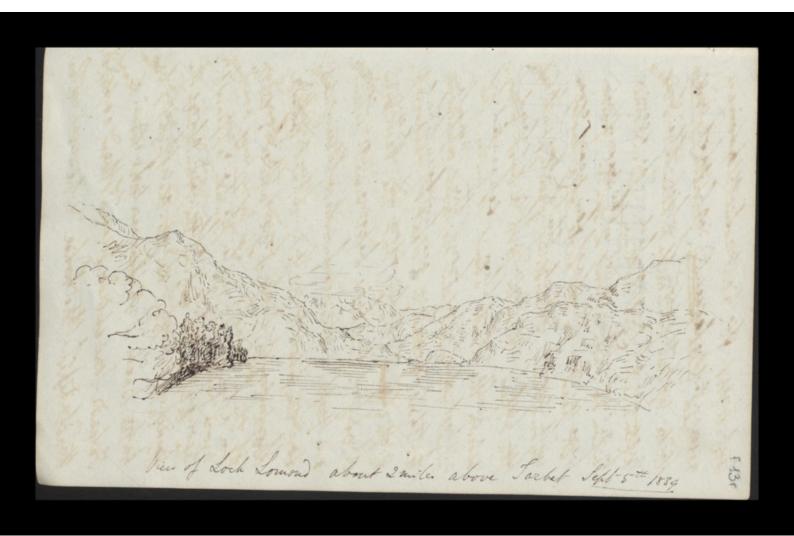

has been ground off. Fart of a battle die taken at Bannoch burn bebe There is a Hot highest friend alle Wallaces Jeans Walker about the town in the Evening Joht 2' Wednesday. Set off in a most inne behick called a Cooch for Ben Lomond There were 6 citicles & outrides in proportion. We paper along some fretty Scenery, Smollett Morument to for about 5 miles when we Came to Ballocks ferry the opening of Book Lowoul. here we Subartied in a Steam Packet & saile) whom the lake. The day was beautifully clear. We had be a Lomond before in I diday mountainous hills on both sides. As we alway the Island become more numerous & the scener nove beautifut. The heather was still out of the mountain & the shade to the greatest ach. vantage. The mountain are not wild but slope for the wort fart gently to the waters light. We dailed or in the manner fash Tarket with per Lowoud opposite it & lofts but tame mountain. by Invertionale There is a mountain torrent feed by