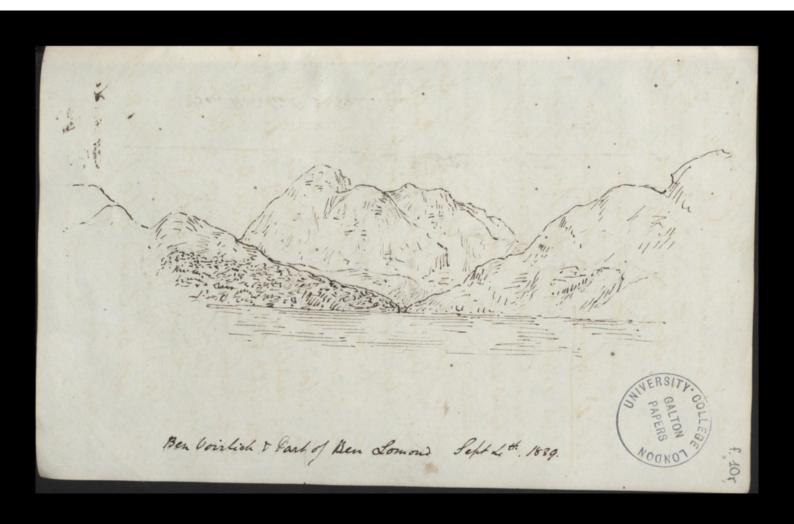

Ben bourlich & Ben an which sine by the side confernte by a rocky precipie Where is Situated Bob Rogs Cave. In about i an hour after we arrived at the Sud of the lake the Scenery cockine wilde ben bowlich being the principal object we here turned . come back to Larly Left the Packet of Habba trementous Each for bed. to alked about , Deine I then tried to asceled a mountain behind the Ina. was overtakens by darknep and had some trouble in getting down your Ipleaded aurora porealis . tivid Courcation it began with Kais of Light diverging northwards from a point immer a tely about our hears and Extending gradually all rous lottereday 5 was awake at some such unchristian hour of the morning by the Tour alarum. Chiming away with double belfrey Inver. We had intende going to dock Katine at & oclock. but were presented by a heavy Horn of rain. We were therefore obliged to set in the public room. the whole morning where there were several other parties in a like