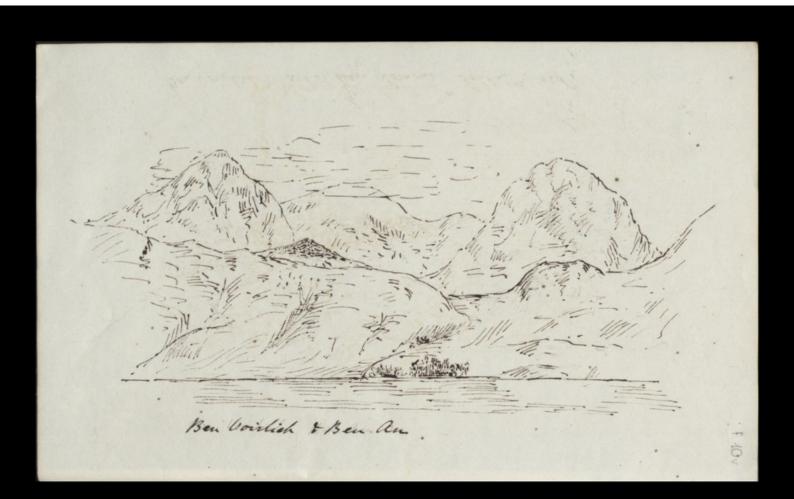

Ben bourlich & Ben an which sine by the side confernte by a rocky precipie Where is Situated Bob Rogs Cave. In about i an hour after we arrived at the Sud of the lake the Scenery cockine wilde ben bowlich being the principal object we here turned . come back to Larly Left the Packet of Habba trementous Each for bed. to alked about , Deine I then tried to asceled a mountain behind the Ina. was overtakens by darknep and had some trouble in getting down your Ipleaded aurora porealis . tivid Courcation it began with Kais of Light diverging northwards from a point immer a tely about our hears and Extending gradually all rous lottereday 5 was awake at some such unchristian hour of the morning by the Tour alarum. Chiming away with double belfrey Inver. We had intende going to dock Katine at & oclock. but were presented by a heavy Horn of rain. We were therefore obliged to set in the public room. the whole morning where there were several other parties in a like