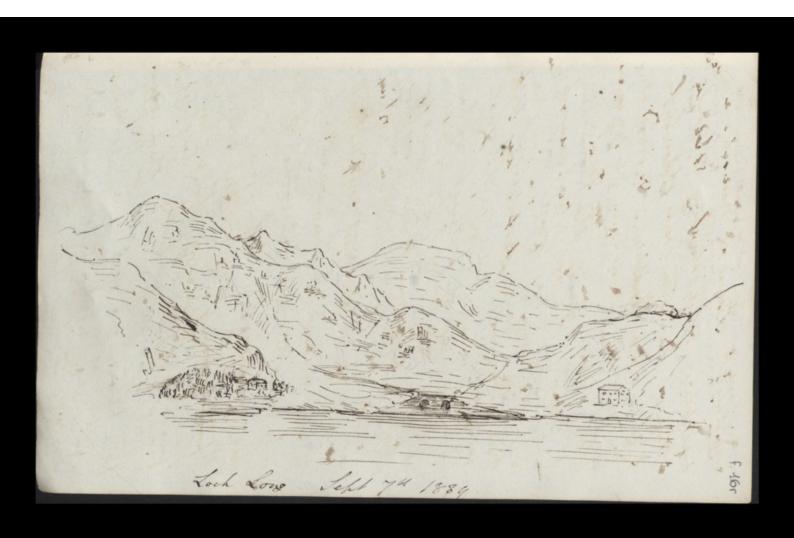

has been ground off. Fart of a battle die taken at Bannoch burn bebe There is a Hot highest friend alle Wallaces Jeans Walker about the town in the Evening Joht 2' Wednesday. Set off in a most inne behick called a Cooch for Ben Lomond There were 6 citicles & outrides in proportion. We paper along some fretty Scenery, Smollett Morument to for about 5 miles when we Came to Ballocks ferry the opening of Book Lowoul. here we Subartied in a Steam Packet & saile) whom the lake. The day was beautifully clear. We had be a Lomond before in I diday mountainous hills on both sides. As we alway the Island become more numerous & the scener nove beautifut. The heather was still out of the mountain & the shade to the greatest ach. vantage. The mountain are not wild but slope for the wort fart gently to the waters light. We dailed or in the manner fash Tarket with per Lowoud opposite it & lofts but tame mountain. by Invertionale There is a mountain torrent feed by