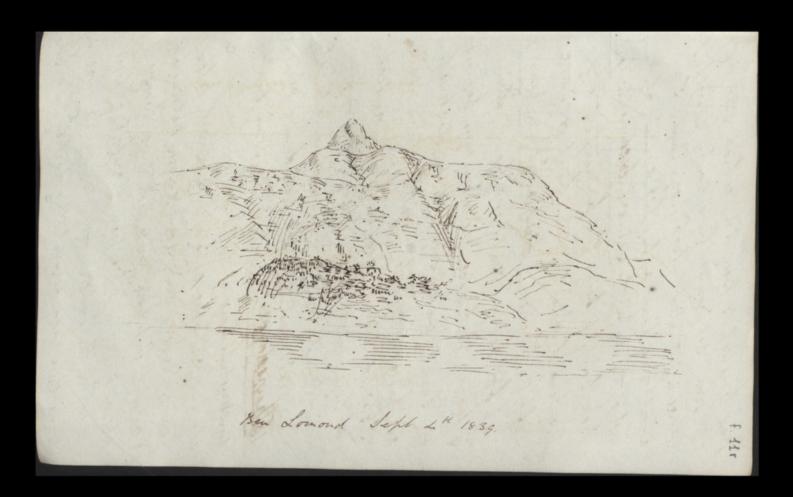

has been ground off. Fart of a battle die taken at Bannoch burn bebe There is a Hot highest friend alle Wallaces Jeans Walker about the town in the Evening Joht 2' Wednesday. Set off in a most inne behick called a Cooch for Ben Lomond There were 6 citicles & outrides in proportion. We paper along some fretty Scenery, Smollett Morument to for about 5 miles when we Came to Ballocks ferry the opening of Book Lowoul. here we Subartied in a Steam Packet & saile) whom the lake. The day was beautifully clear. We had be a Lomond before in I diday mountainous hills on both sides. As we alway the Island become more numerous & the scener nove beautifut. The heather was still out of the mountain & the shade to the greatest ach. vantage. The mountain are not wild but slope for the wort fart gently to the waters light. We dailed or in the manner fash Tarket with per Lowoud opposite it & lofts but tame mountain. by Invertionale There is a mountain torrent feed by