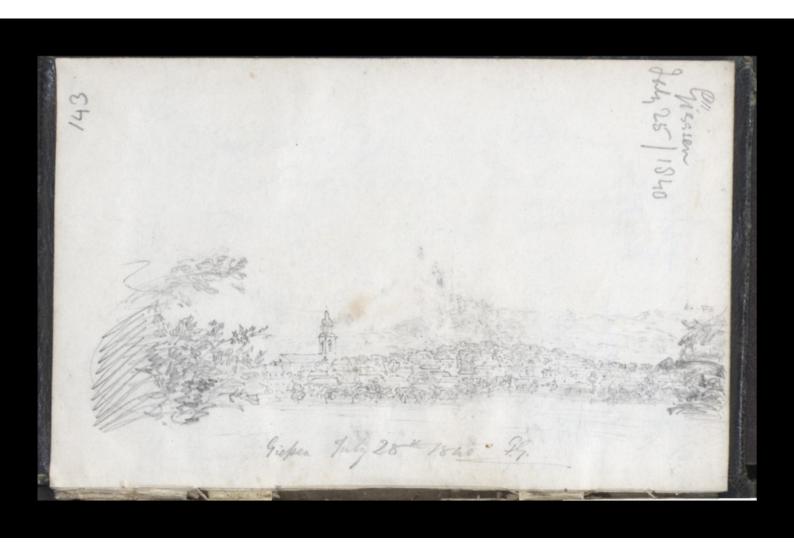

Giefren July 30# L't pm. being thoroughly Summison I hicking about on the Jofa I suddenly thought of a worage to low tantiprople in made of buy mind in a guarter of an hour I dent Amy papport to be birech to trankfort then went to Herr Irof adrian for my Esamon lefon who it seem went the same youte last year & who gave not deveral good hints. brote a pentent letter home begging for abodution, I without waiting for an answer packed up. 31t set of with It neger for transfort, he having parted shouthen foshion with several of his fellow students. Tir Esome Edusty road. & a very mutical conduction. We all laid in a Stock of plums I pears at Burtzback ( where the byy a broom girls come from) & sat a way perseveringly. Carried in frankfort about / = para. to late to get