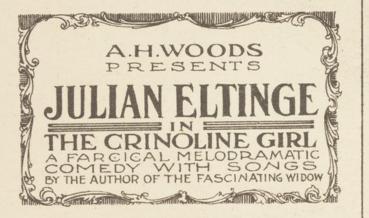

## Julian Eltinge. Process print, 1916.

### **Publication/Creation**

[U.S.A.]: A.H. Woods, [ca. 1916?]

#### **Persistent URL**

https://wellcomecollection.org/works/qjcxy3bs

#### License and attribution

Conditions of use: it is possible this item is protected by copyright and/or related rights. You are free to use this item in any way that is permitted by the copyright and related rights legislation that applies to your use. For other uses you need to obtain permission from the rights-holder(s).



JULIAN ELTINGE

"THE CRINOLINE GIRL"



# POST CARD



PLACE STAMP
HERE
UNITED STATES
AND CANADA
ONE CENT
FOREIGNTWO CENTS.

THIS SPACE FOR THE ADDRESS

2060748