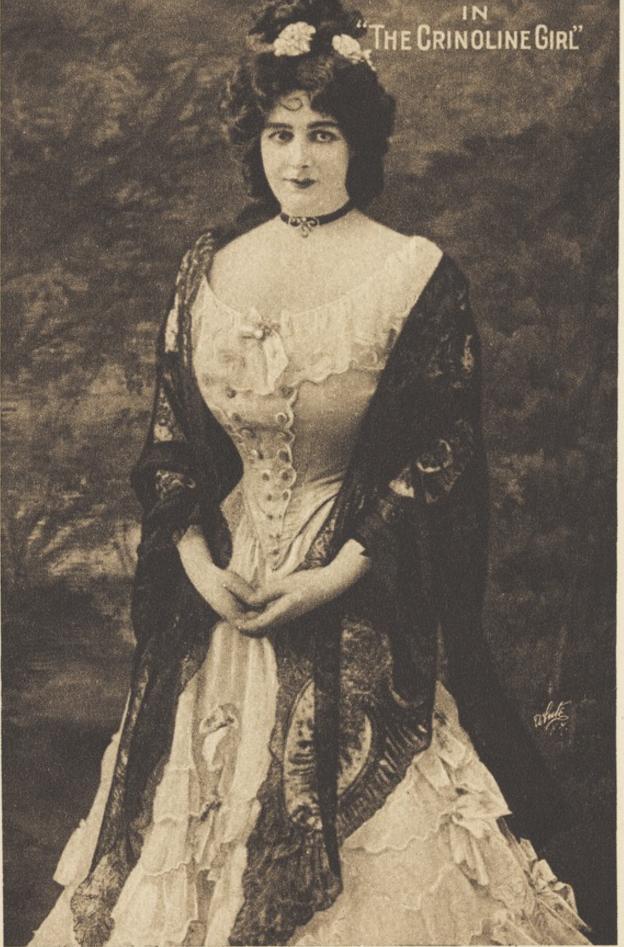

## Julian Eltinge. Process print, 1916.

### **Publication/Creation**

[U.S.A.]: A.H. Woods, [ca. 1916?]

#### **Persistent URL**

https://wellcomecollection.org/works/qjcxy3bs

#### License and attribution

Conditions of use: it is possible this item is protected by copyright and/or related rights. You are free to use this item in any way that is permitted by the copyright and related rights legislation that applies to your use. For other uses you need to obtain permission from the rights-holder(s).



JULIAN ELTINGE

"THE CRINOLINE GIRL"



# POST CARD



PLACE STAMP
HERE
UNITED STATES
AND CANADA
ONE CENT
FOREIGNTWO CENTS.

THIS SPACE FOR THE ADDRESS

2060748