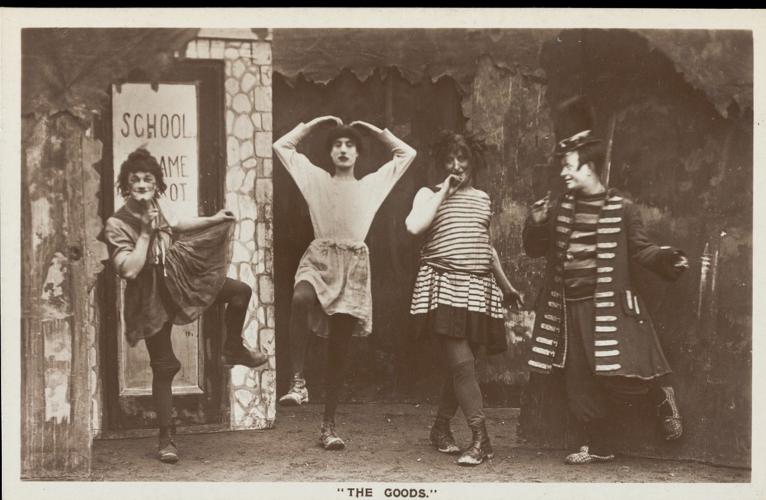

Amateur actors, some in drag, performing in the troupe "The Goods". Photographic postcard, 1918.