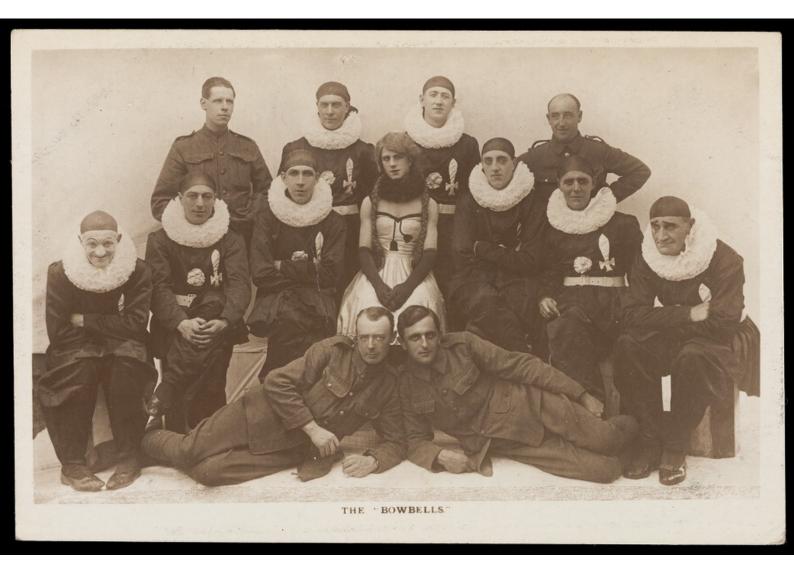

Amateur actors, one in drag, known as "The Bowbells"; posing for a group portrait. Photographic postcard, 191-.