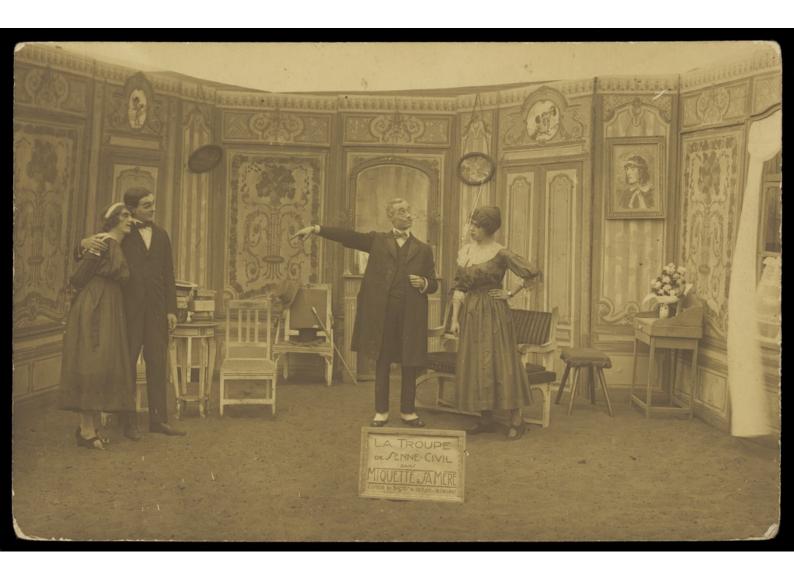

Amateur actors, some in drag, posing on stage for "Miquette & sa mere"; at Sennelager prisoner of war camp in Germany. Photographic postcard, 191-.