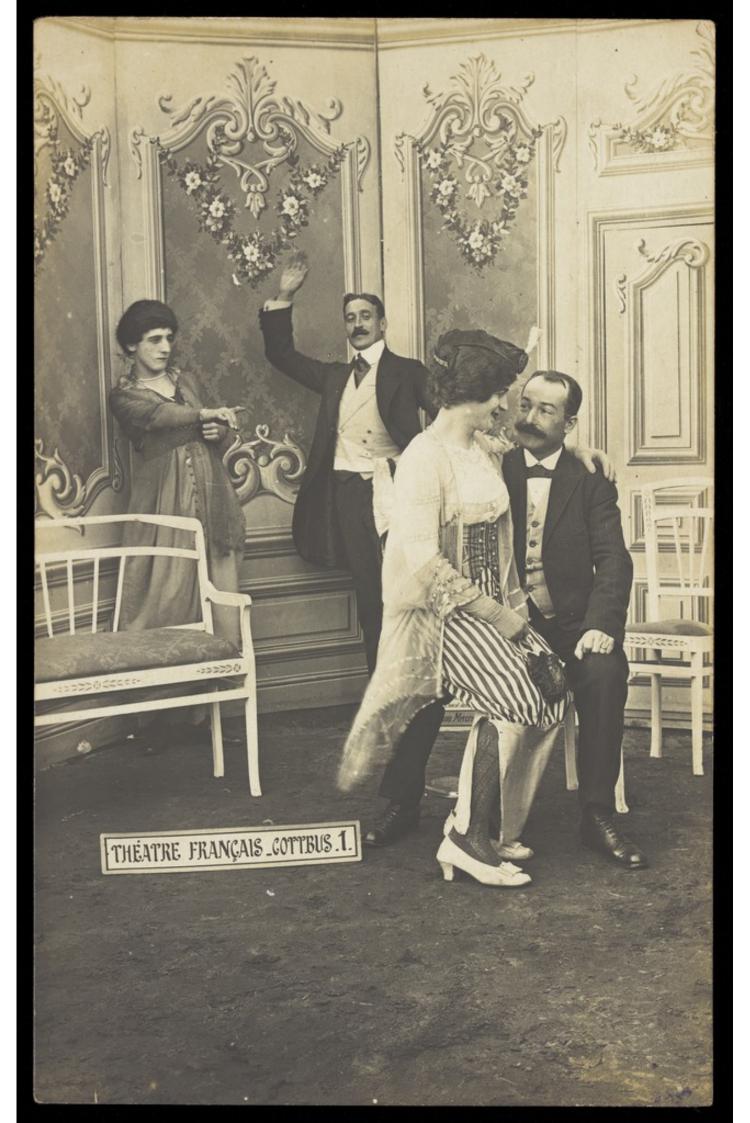

## Actors performing French theatre at a prisoner of war camp in Cottbus. Photographic postcard, 191-.