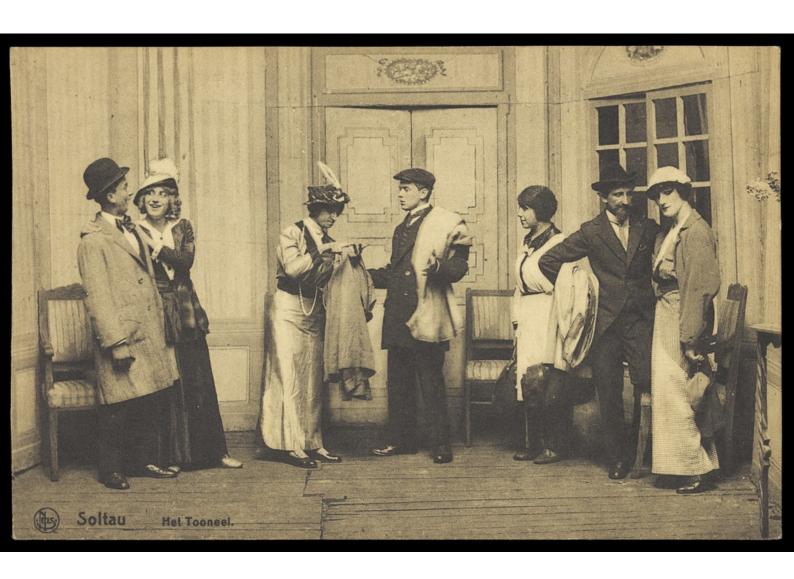

Actors, some in drag, performing at a prisoner of war camp in Belgium. Photographic postcard, 191-.