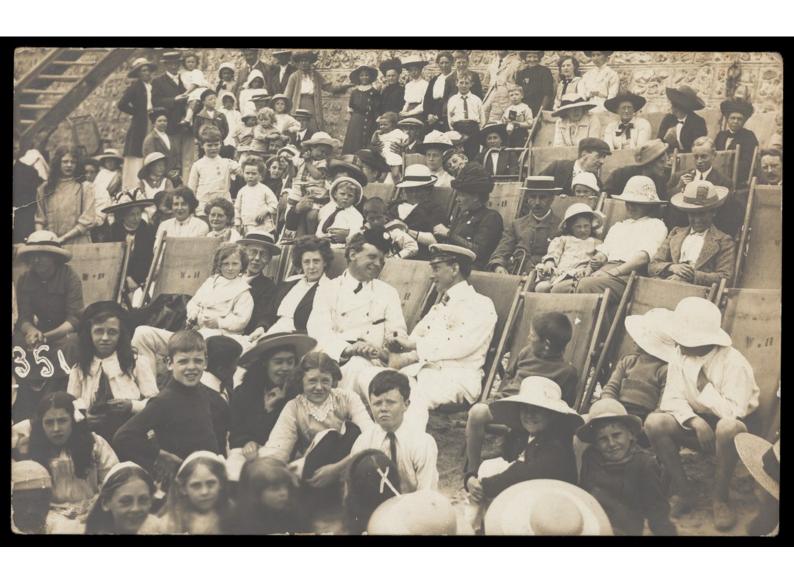

Families sitting in deckchairs, with two men in naval uniforms embracing in the centre. Photographic postcard, 191-.