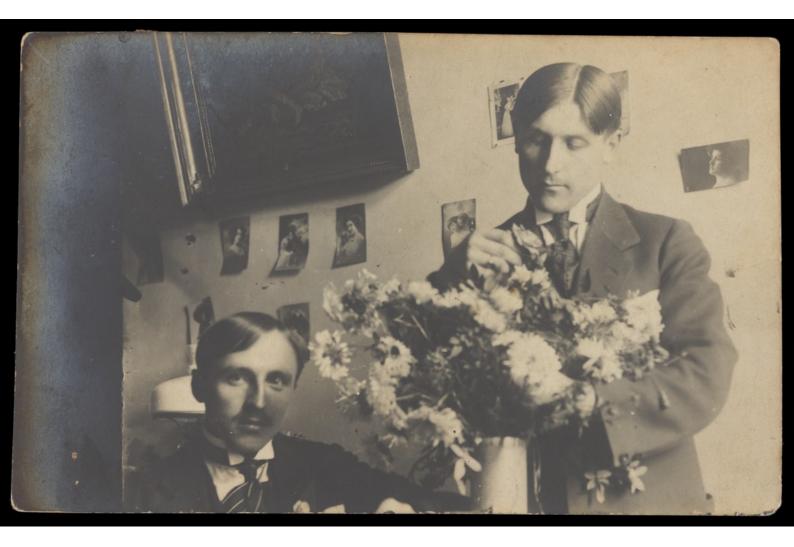

Two men in a domestic setting, one of them arranging flowers. Photographic postcard, ca. 1910.