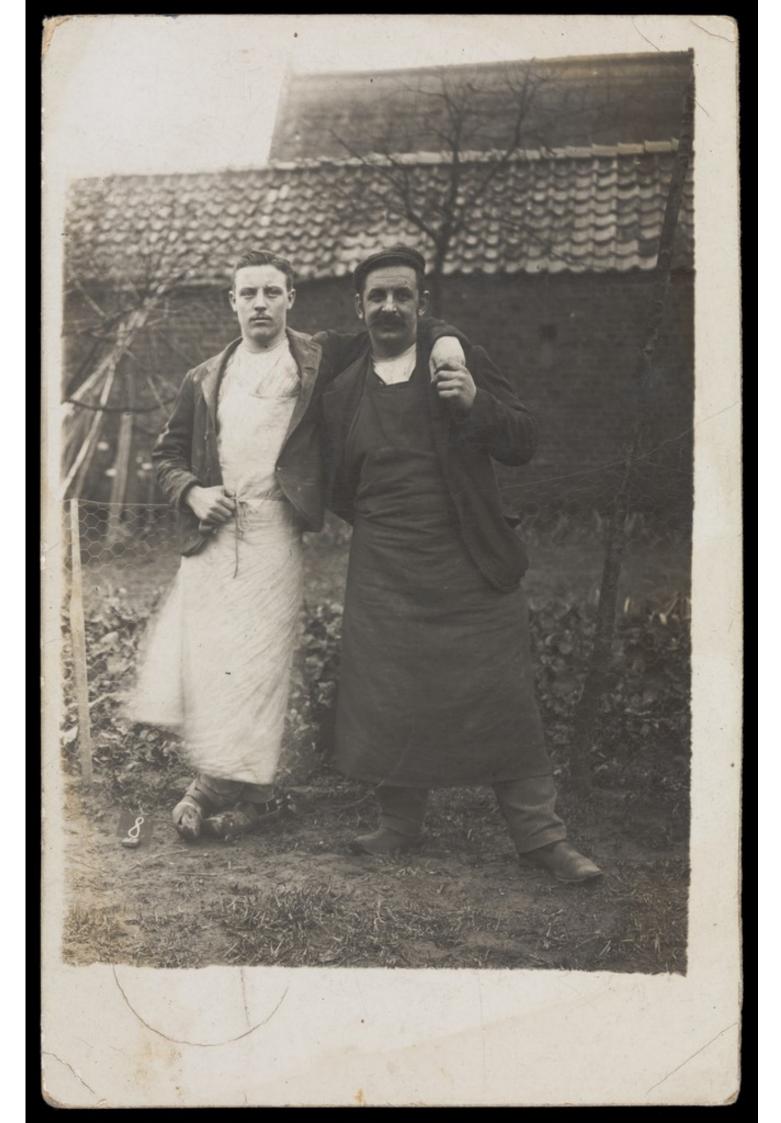

Two men, standing together in a garden, one with his arm around the other. Photographic postcard, 1907.