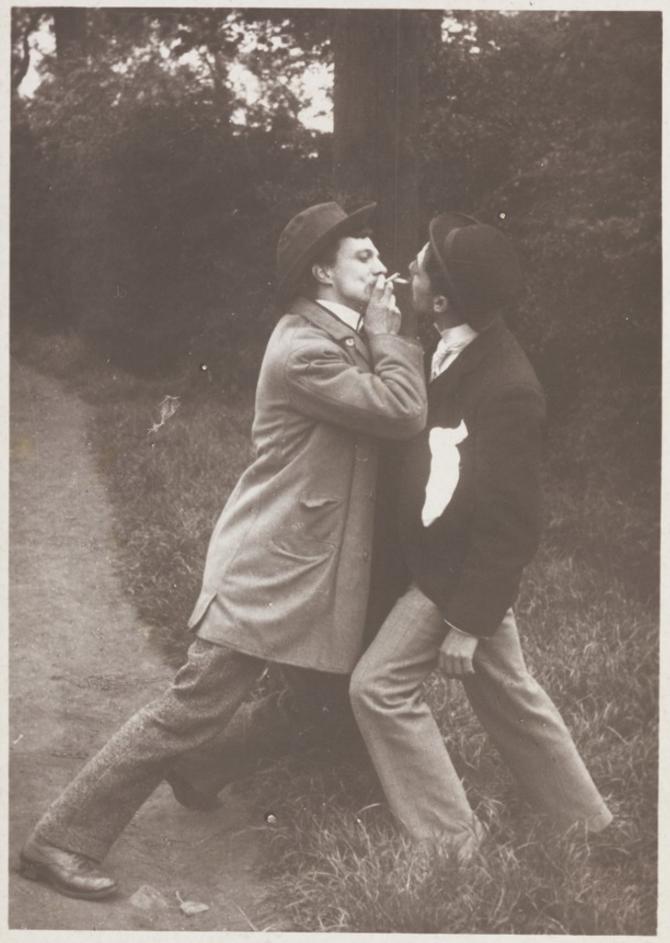

## Two drunk men (played by actors) swear undying friendship. Photographic postcard, ca. 1905.