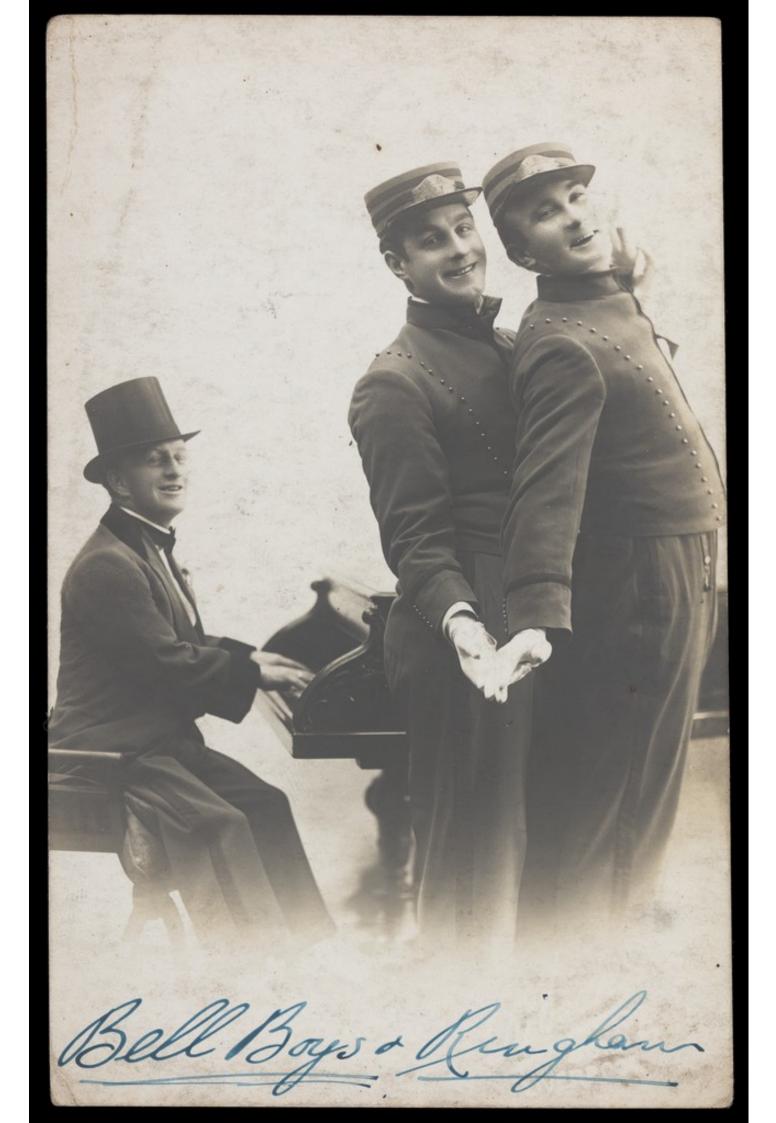

Two performers dressed as bellhops in a dance-hold, pose with a pianist (Ringham), who is wearing a top hat. Photographic postcard by Dobson, 19--.