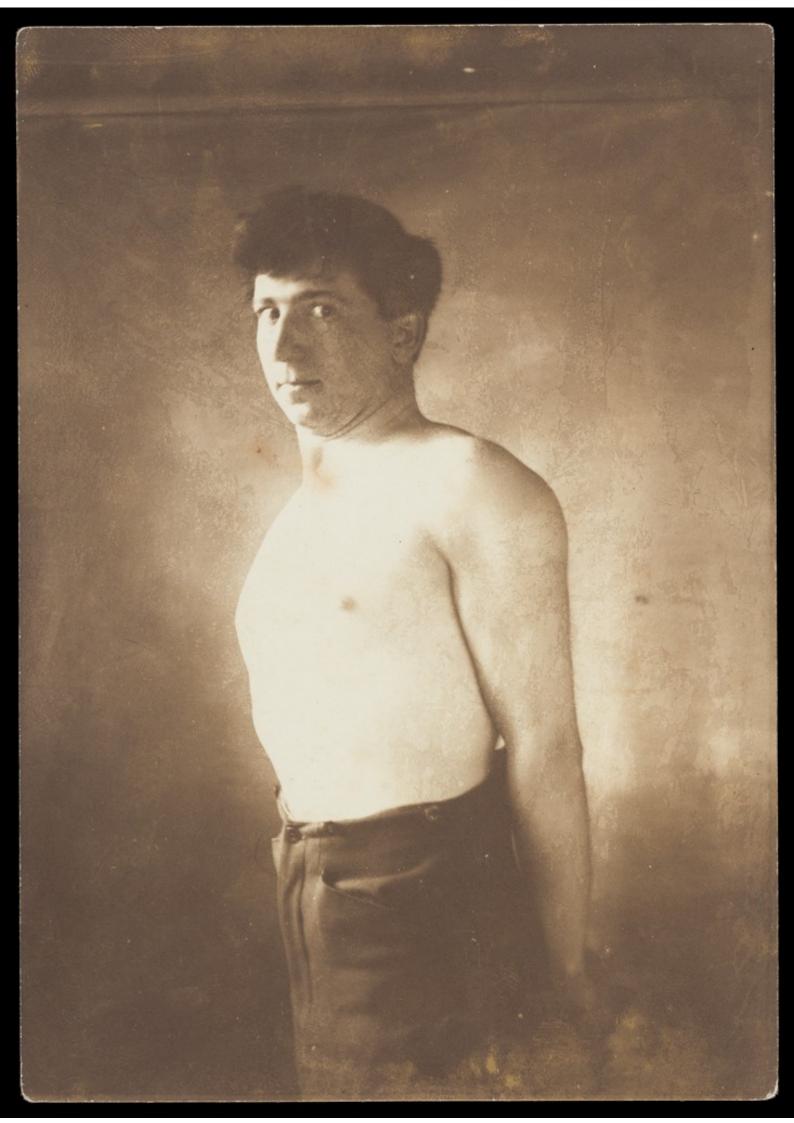

## A man standing barechested with his arms behind his back. Photograph, 190-.

## **Publication/Creation**

[between 1900 and 1909?]