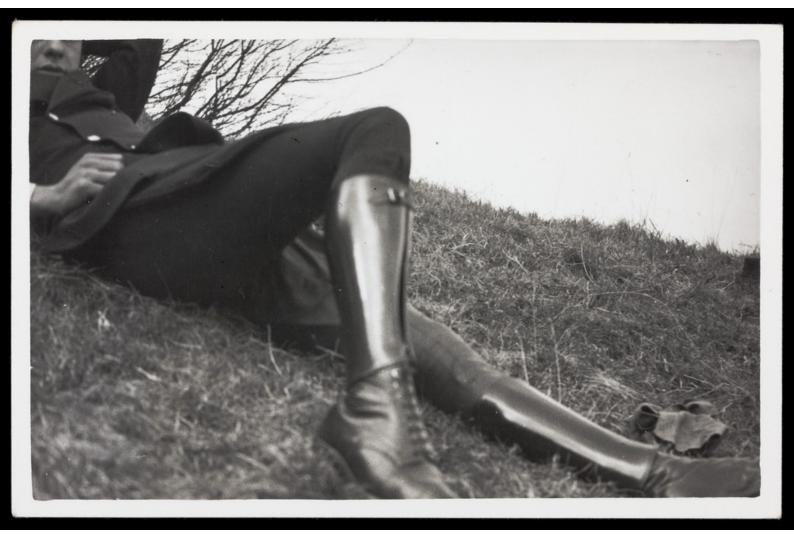

## The boots and gaiters of an army officer lying on some grass. Photograph, 193-.