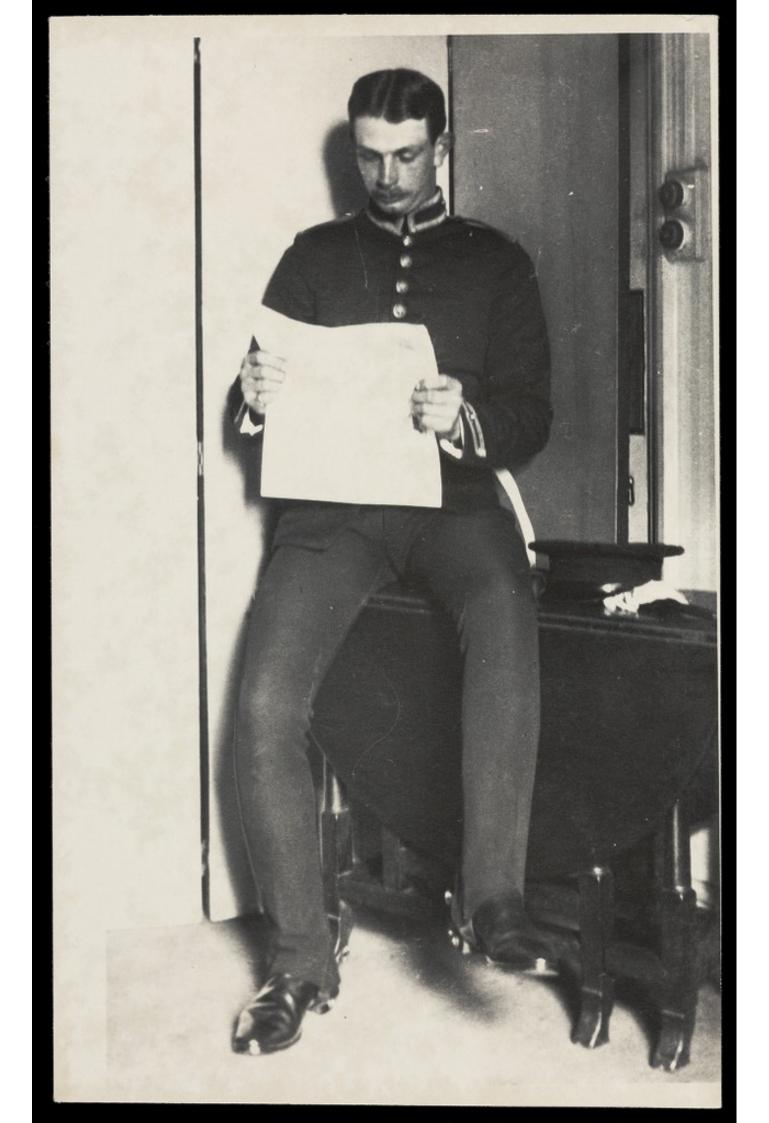

A Royal Fusilier seated reading a newspaper in a domestic setting, ca. 192-. Photograph, 195-.