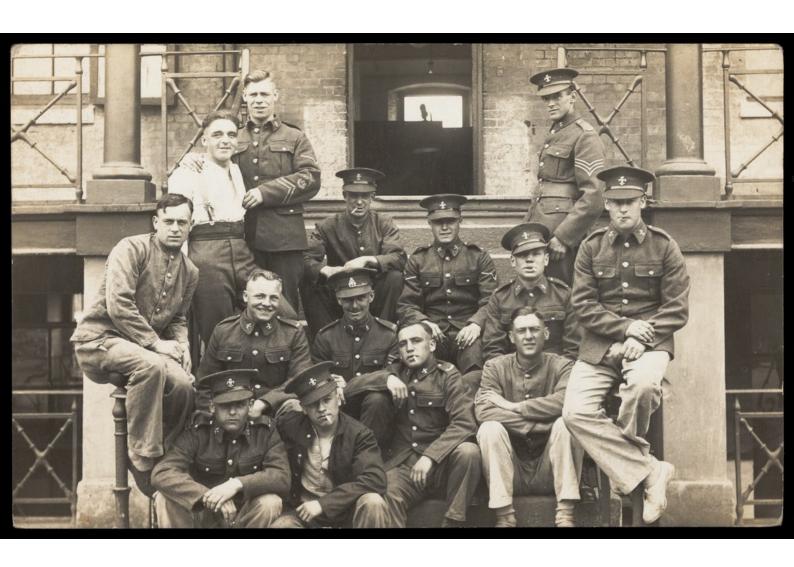

## Soldiers posing for a group portrait outside a large building. Photographic postcard, 191-.

### **Publication/Creation**

Gosport (22 Elmhurst Rd.): J.C. Lawrence & Son, [between 1910 and 1919?]