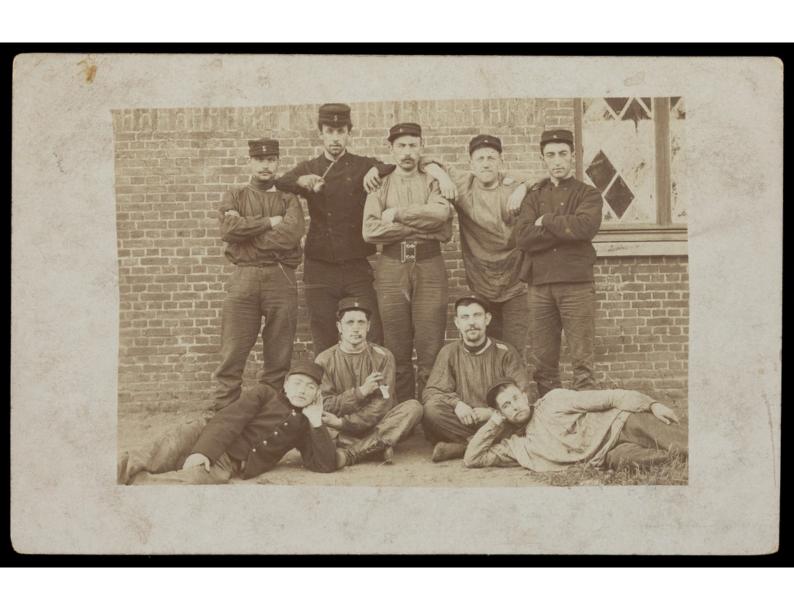

Belgian soldiers posing for a group portrait in a casual manner. Photographic postcard, 1908.