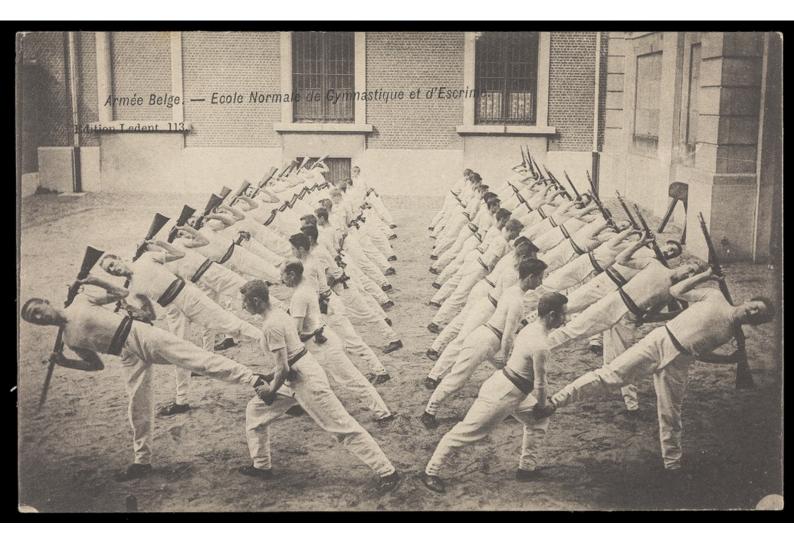

Ecole Normale de Gymnastique et d'Escrime, Joinville, Val-de-Marne: Belgian soldiers performing gymnastic exercises with rifles. Process print, 190-.