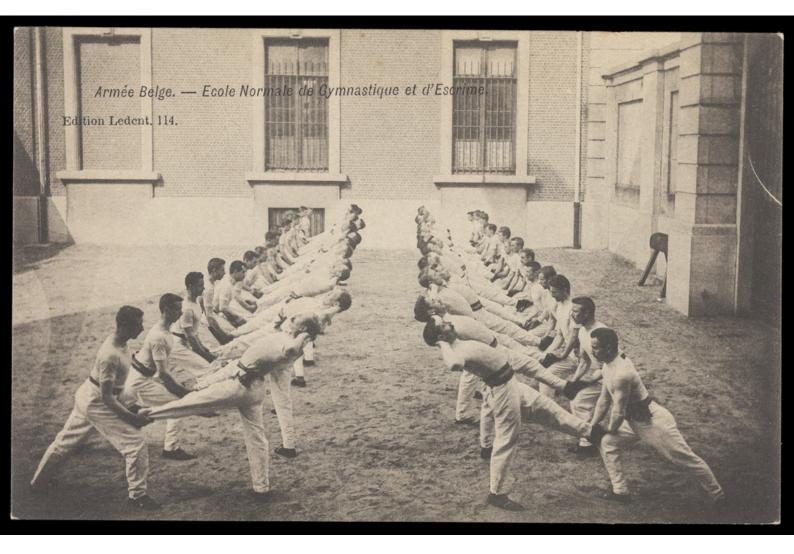

Ecole Normale de Gymnastique et d'Escrime, Joinville, Val-de-Marne: Belgian soldiers performing gymnastic exercises. Process print, 190-.