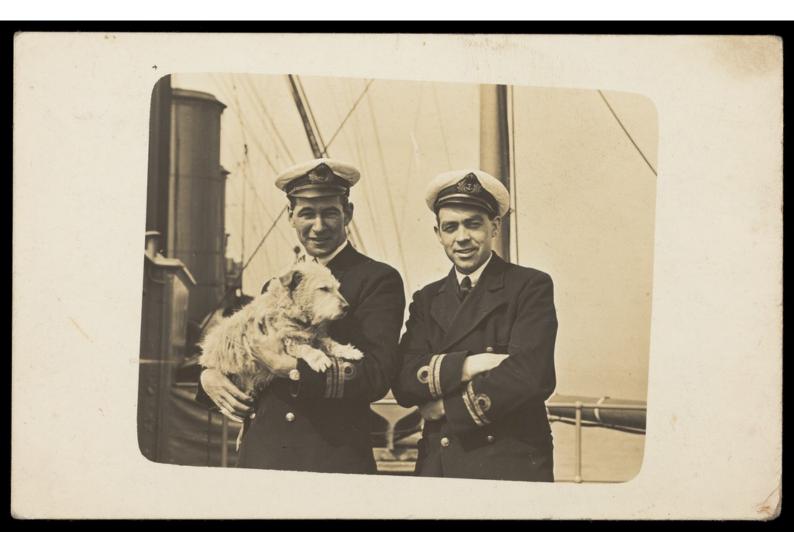

### Two naval officers posing with a dog. Photographic postcard, 192-.

#### **Publication/Creation**

[Place of publication not identified] : [publisher not identified], [between 1920 and 1929?]

#### **Persistent URL**

https://wellcomecollection.org/works/tzs8nm83

#### License and attribution

This work has been identified as being free of known restrictions under copyright law, including all related and neighbouring rights and is being made available under the Creative Commons, Public Domain Mark.

You can copy, modify, distribute and perform the work, even for commercial purposes, without asking permission.



Wellcome Collection 183 Euston Road London NW1 2BE UK T +44 (0)20 7611 8722 E library@wellcomecollection.org https://wellcomecollection.org



# POST CARD

CARTE POSTALE Communication-Correspondance Address-Addresse



## 2059594i