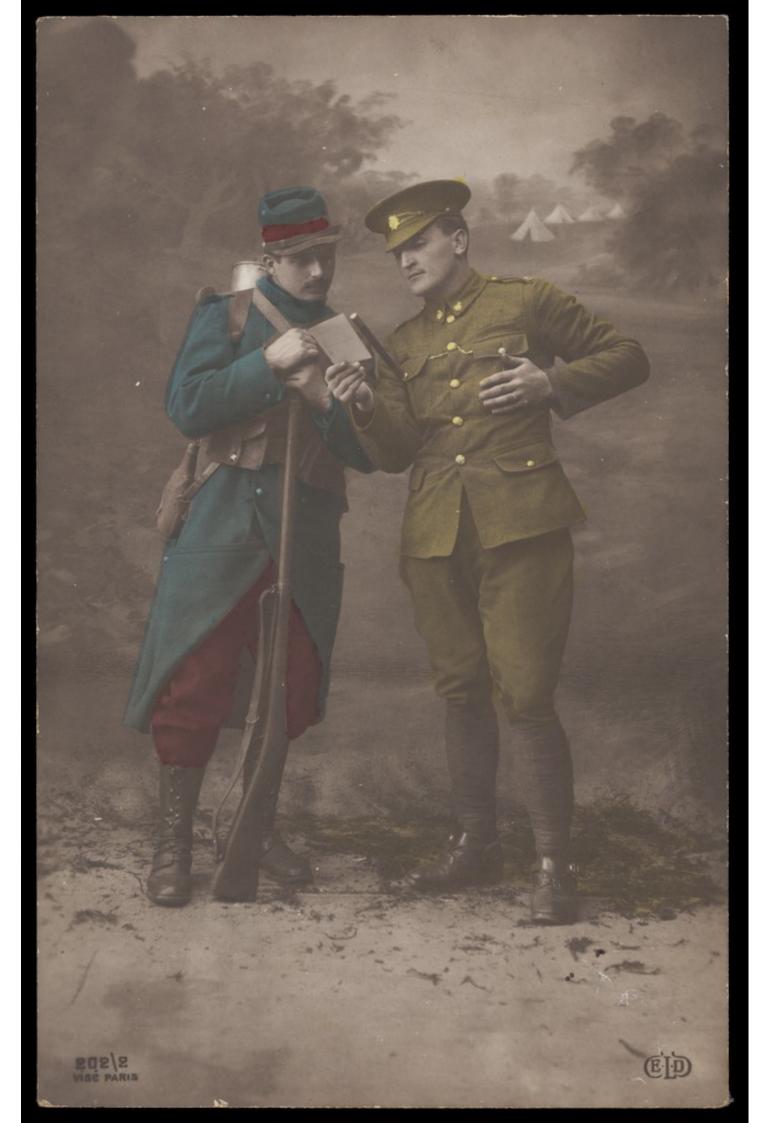

# A French and a British soldier looking at a photographic postcard. Coloured photographic postcard, 191-.