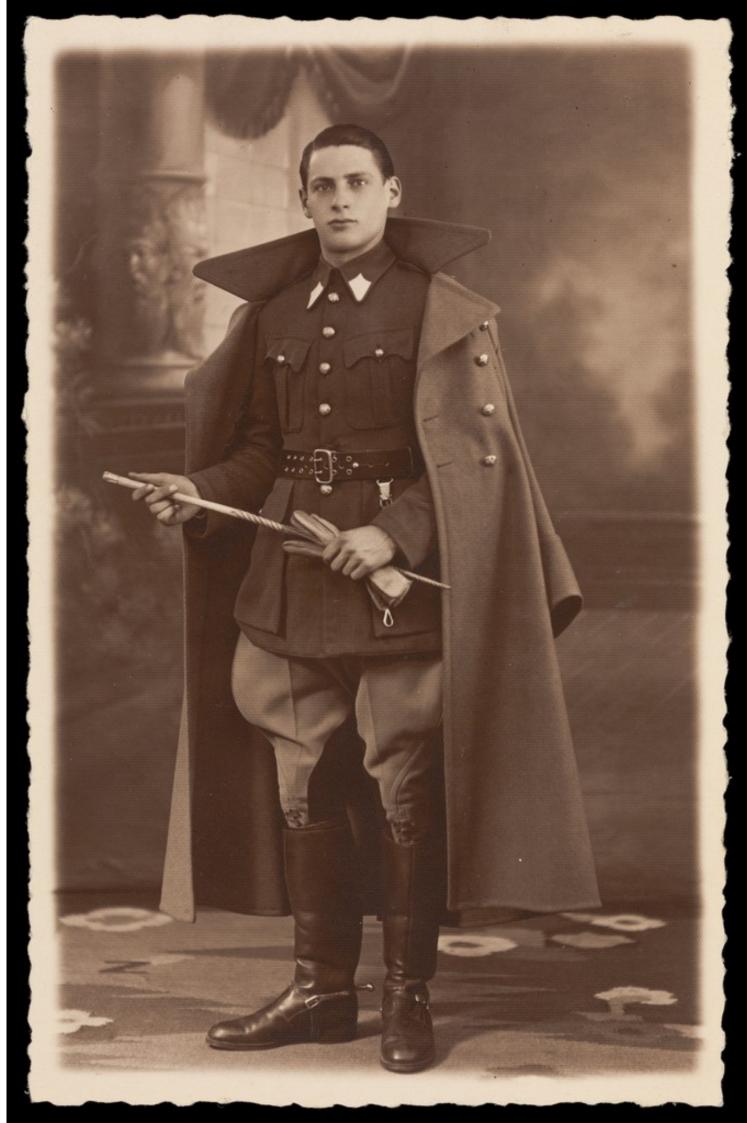

## A young Belgian cavalry officer holding a baton and gloves. Photographic print, 193-.