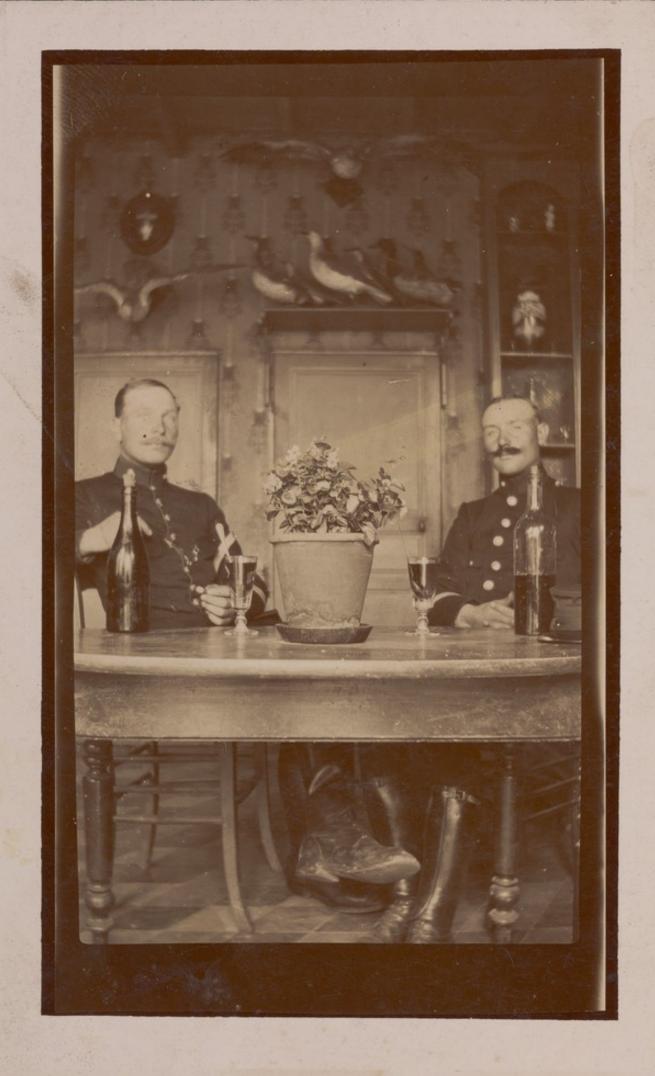

Two military officers in uniform sitting at a table in a domestic kitchen. Photographic postcard, 191-.

## **Publication/Creation**

Paris: B. Guilleminot, Boespfluig et Cie., [between 1910 and 1919?]