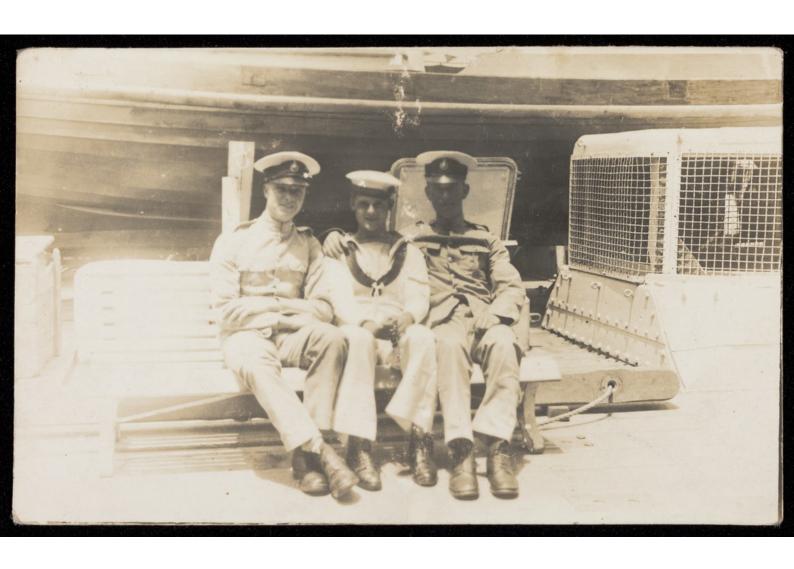

Two Marines and a young sailor sitting together on board ship. Photographic postcard, 192-.