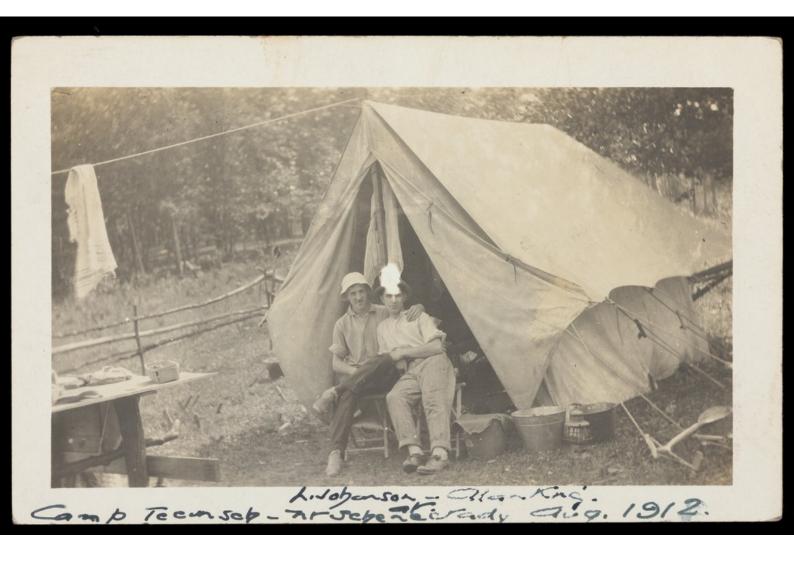

## Two men outside their tent at Camp Tecumseh, near Schenectady, New York. Photographic postcard, 1912.

## **Publication/Creation**

Schenectady, N. Y.: Dickens Bros., [1912]