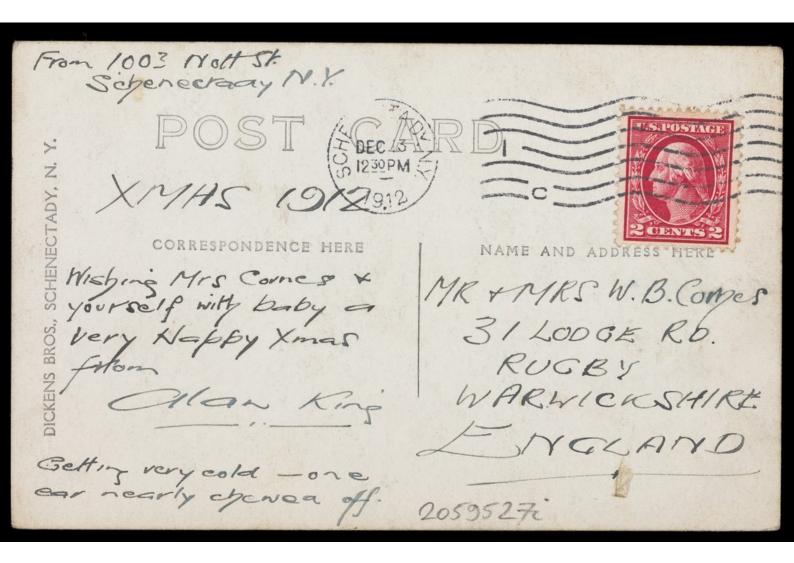

## Two men outside their tent at Camp Tecumseh, near Schenectady, New York. Photographic postcard, 1912.

## **Publication/Creation**

Schenectady, N. Y.: Dickens Bros., [1912]