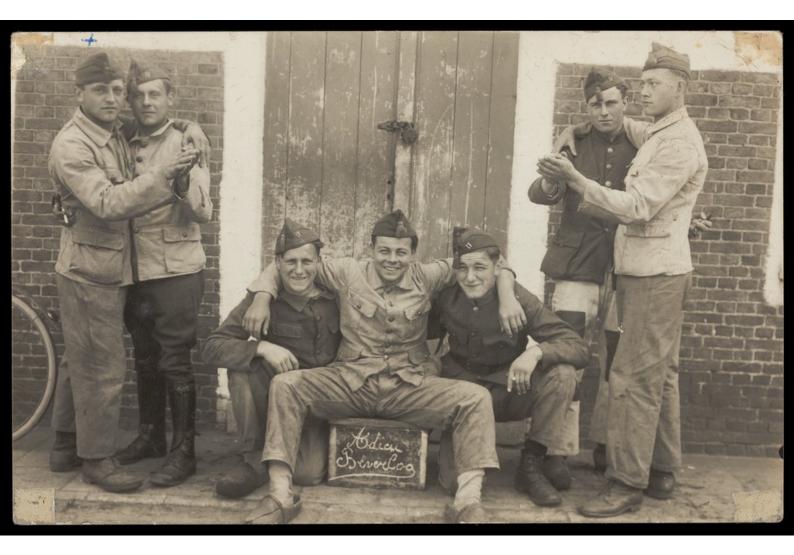

Belgian military recruits celebrating the end of their training stint at Camp Beverlo. Photographic postcard, 192-.