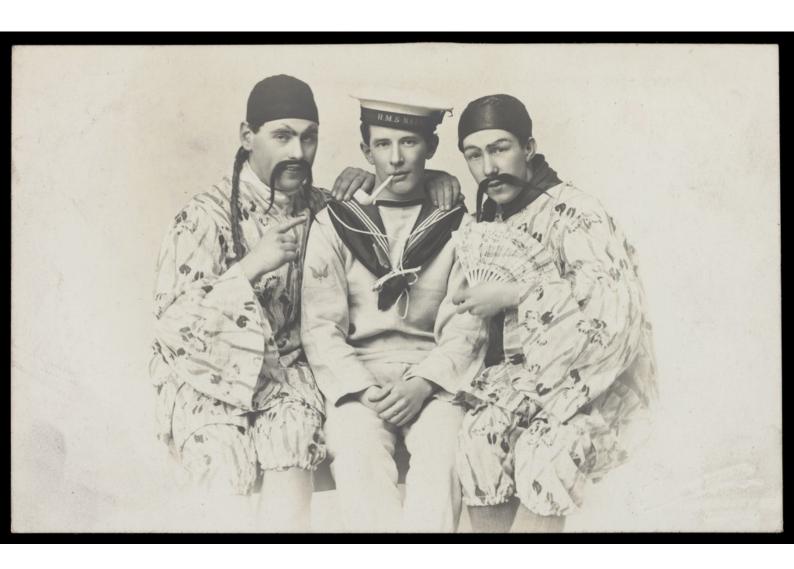

Three sailors from H.M.S. Natal sitting together: one is in uniform, the other two are wearing pseudo-Oriental costumes. Photographic postcard by T.E. Lonnergan, 191-.