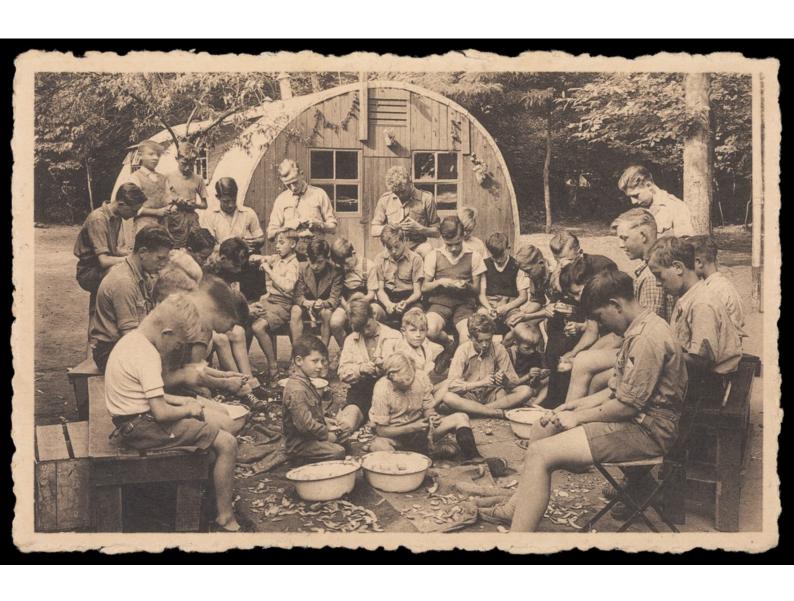

Scouts in a summer camp at Kapellen near Antwerp, peeling potatoes. Process print, ca. 1951.