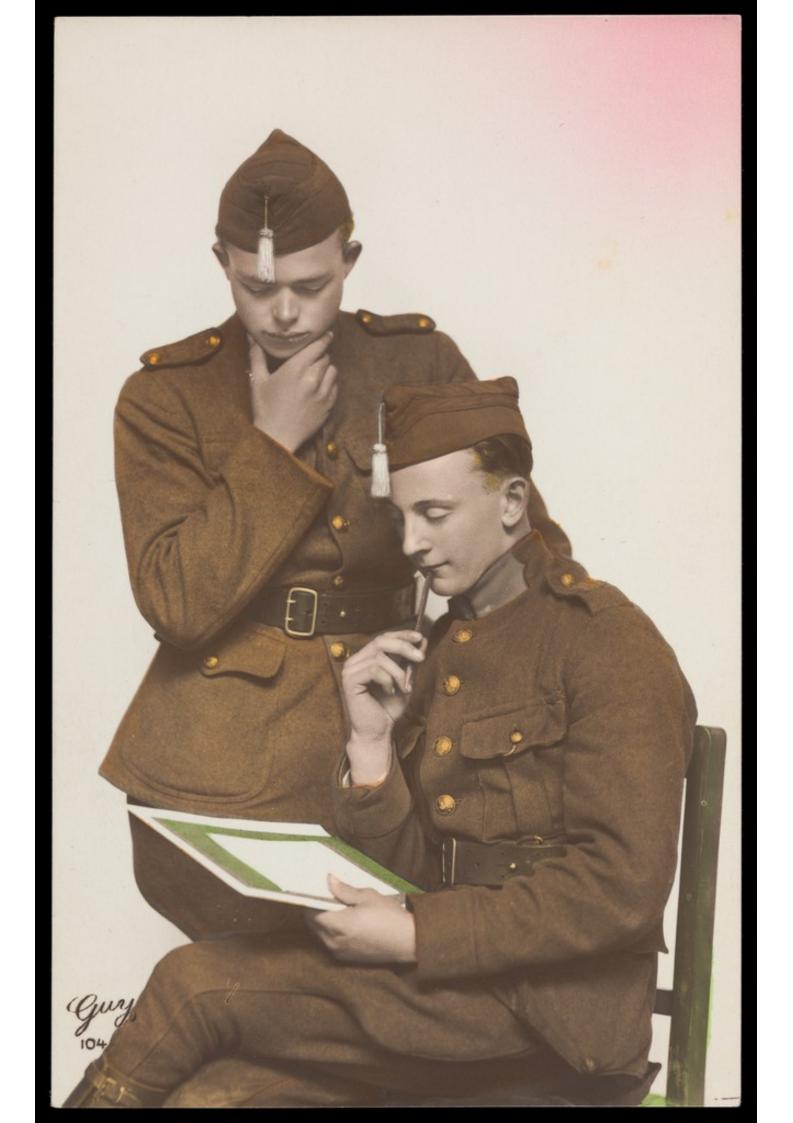

## Two Belgian soldiers contemplating documents. Colour photographic postcard, 192-.

## **Publication/Creation**

[Belgium] : Guy, [between 1920 and 1929?] (Fabrication Belge)