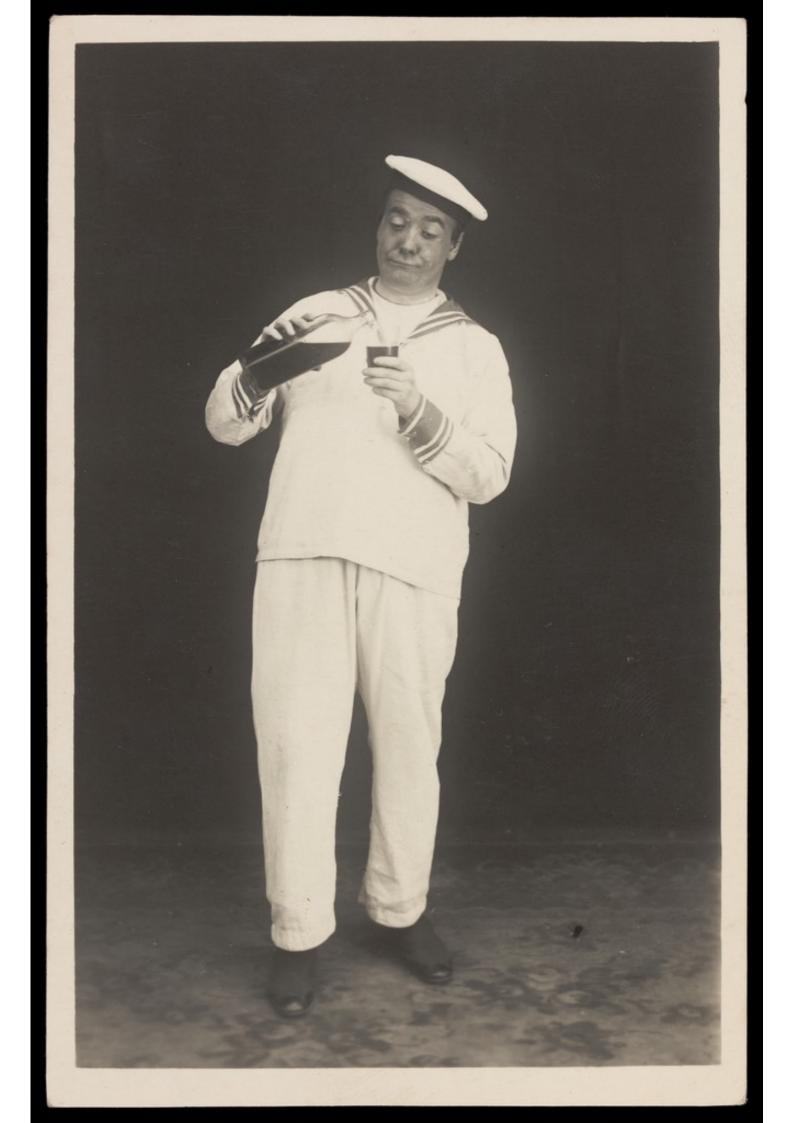

## Bert Murray in character as a sailor pouring himself a drink. Photographic postcard, 192-.