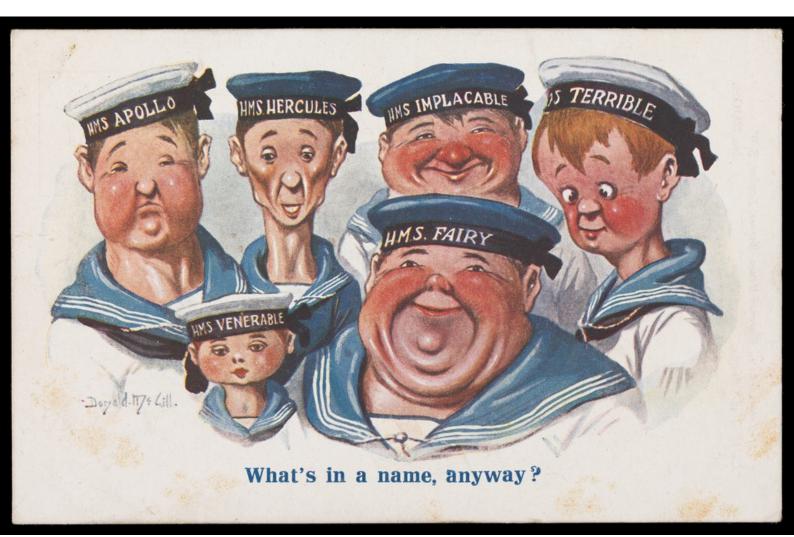

## Contributors

McGill, Donald Fraser Gould, 1875-1962.

## **Publication/Creation**

London (Florence House, Barnes, S.W.) : Inter-Art Co., [between 1920 and 1929?] (British manufacture throughout)