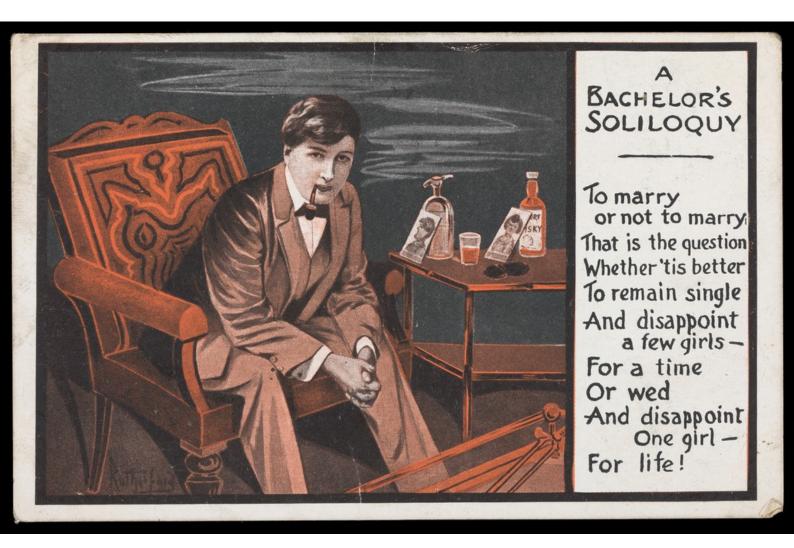

An unmarried man sits alone smoking a pipe by the fire and pondering the pros and cons of marriage. Colour process print after Rutherford, 191-.