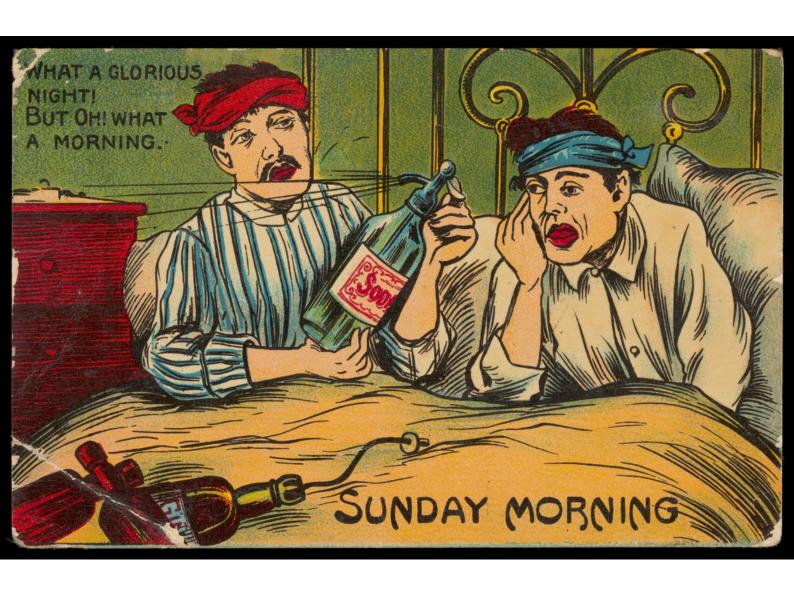

## Two young men wake up in bed with headaches on Sunday morning after much drinking the night before. Colour lithograph, 1913.