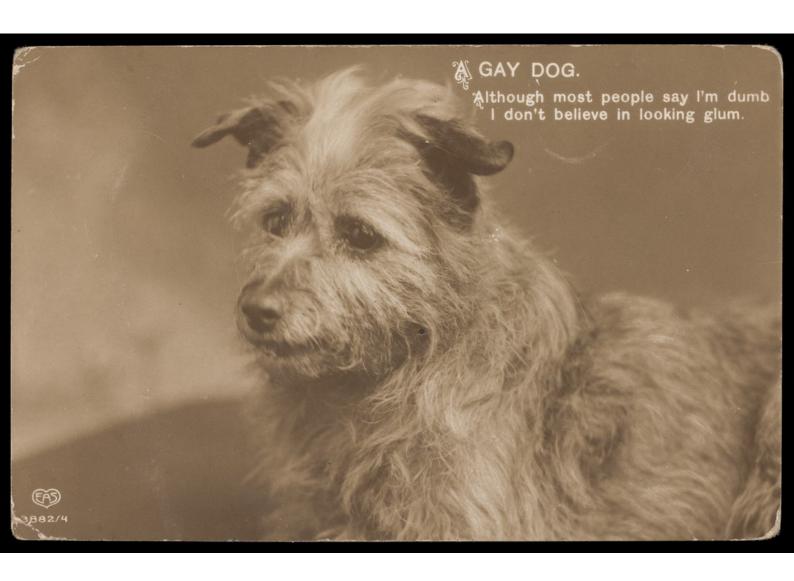

## A 'gay' dog. Photographic postcard, ca. 1911.

## **Publication/Creation**

London (E.C.) : E. A. Schwerdtfeger & Co., [ca. 1911] (Berlin : [E. A. Schwerdtfeger])

## **Persistent URL**

https://wellcomecollection.org/works/ghw8t5ad

## License and attribution

Conditions of use: it is possible this item is protected by copyright and/or related rights. You are free to use this item in any way that is permitted by the copyright and related rights legislation that applies to your use. For other uses you need to obtain permission from the rights-holder(s).



Wellcome Collection 183 Euston Road London NW1 2BE UK T +44 (0)20 7611 8722 E library@wellcomecollection.org https://wellcomecollection.org