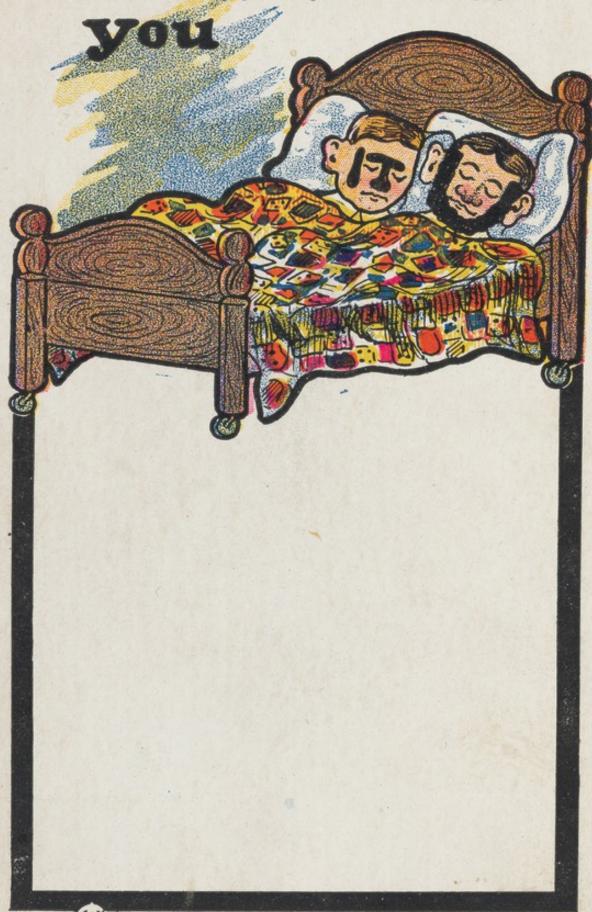

Two men sleeping in the same bed; representing rest. Colour lithograph, 190-.

## **Publication/Creation**

[U.S.A.]: CA Co. [?], [between 1900 and 1909?]

### **Persistent URL**

https://wellcomecollection.org/works/t9tcbdqv

### License and attribution

This work has been identified as being free of known restrictions under copyright law, including all related and neighbouring rights and is being made available under the Creative Commons, Public Domain Mark.

You can copy, modify, distribute and perform the work, even for commercial purposes, without asking permission.



Wellcome Collection 183 Euston Road London NW1 2BE UK T +44 (0)20 7611 8722 E library@wellcomecollection.org https://wellcomecollection.org

## It rests with



A-79- All rights reserved

PLACE ONE CENT STAMP HERE.

# Post Card



This Side for Address.

20593820