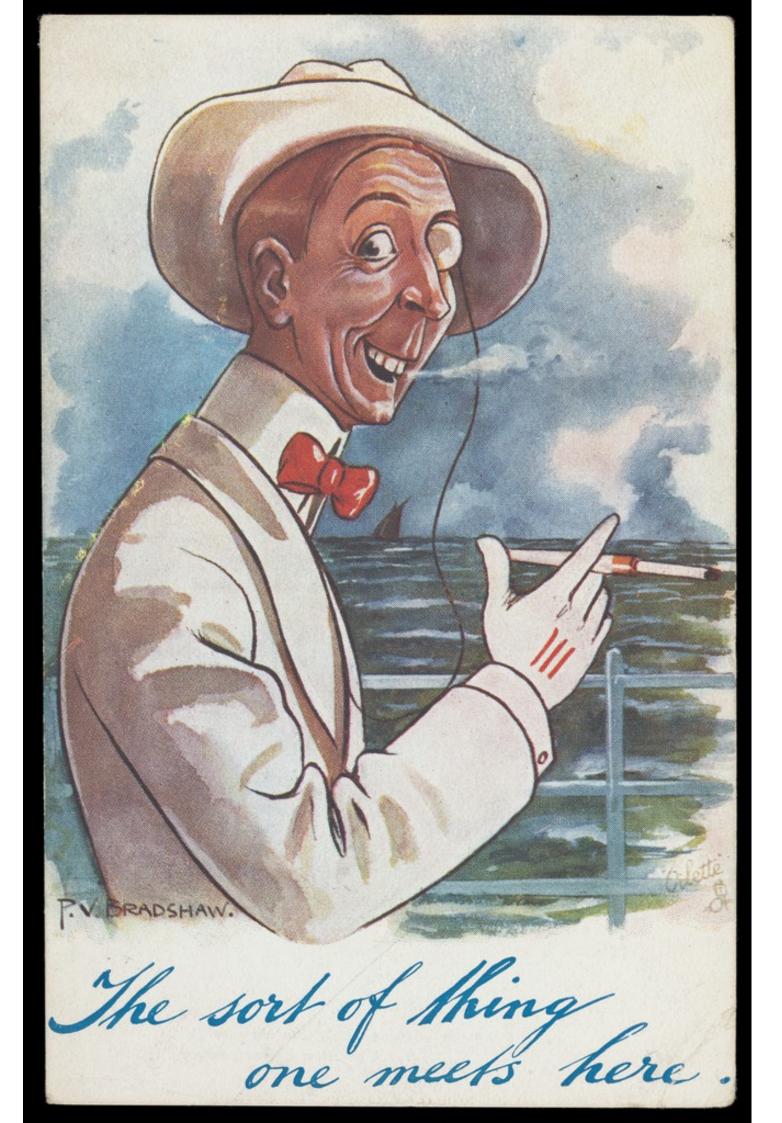

A man in a white suit smoking by the sea. Colour process print after P.V. Bradshaw, 1908.

## **Contributors**

Bradshaw, Percy V.

## **Publication/Creation**

England: Raphael Tuck & Sons, Art publishers to their majesties the King and Queen, [1908?] (Printed in England)