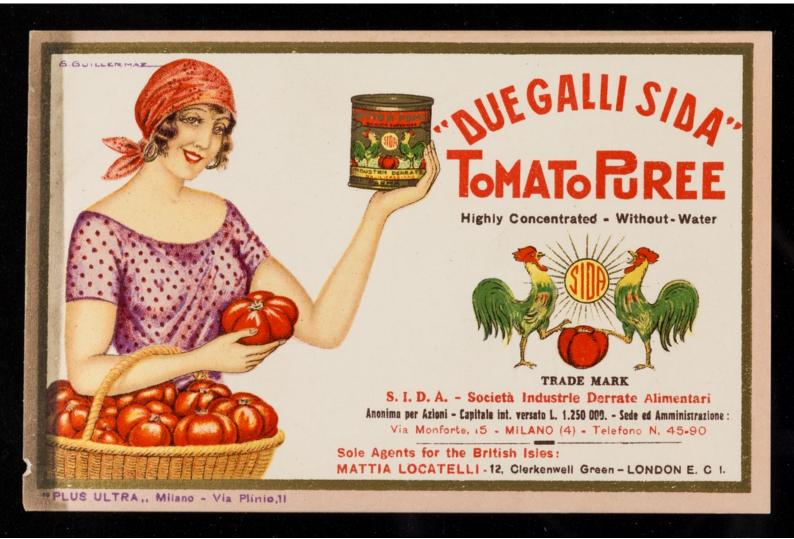

## "Due galli SIDA" tomato puree : highly concentrated without water ... / S.I.D.A.