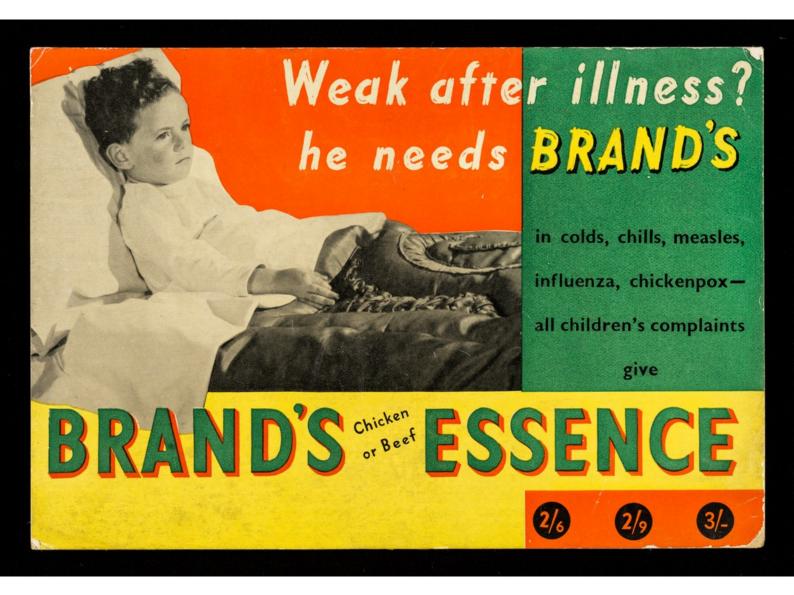

Weak after illness?: He needs Brand's: In colds, chills, measles, influenza, chickenpox- all children's complaints, give Brand's chicken or beef Essence: 2/3, 2/9, 3/-.