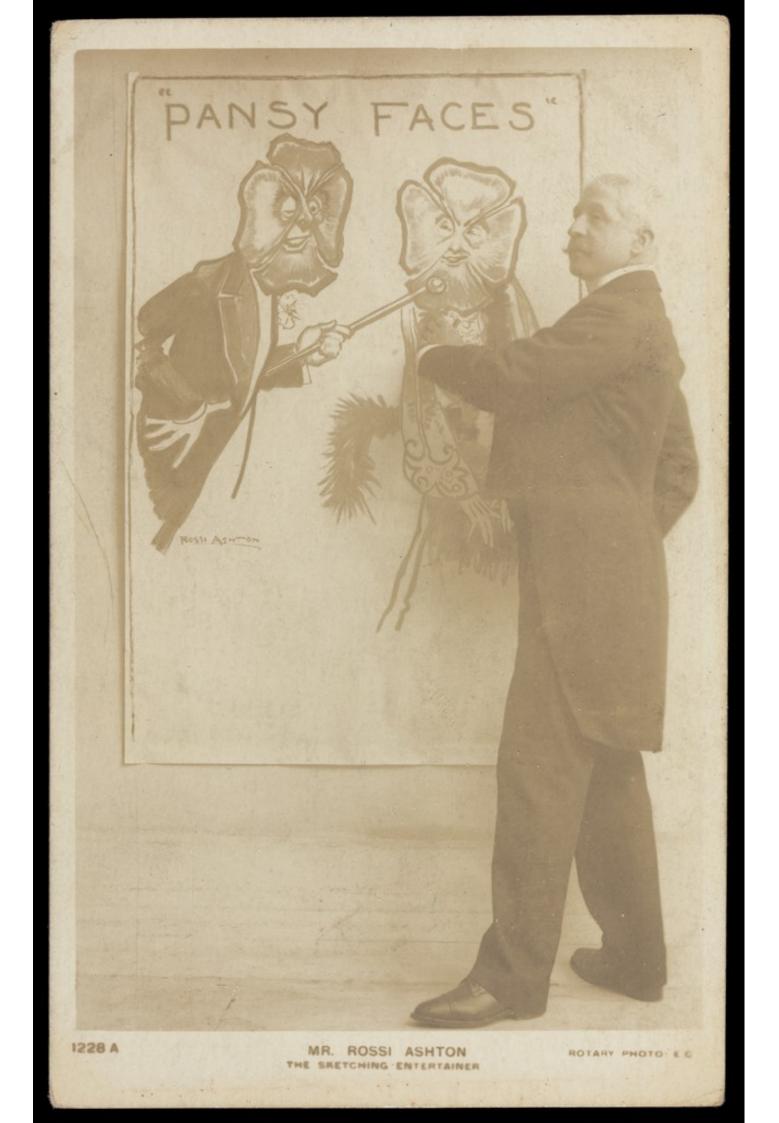

George Rossi Ashton drawing a man and a woman with pansies as faces. Photographic postcard, 190-.