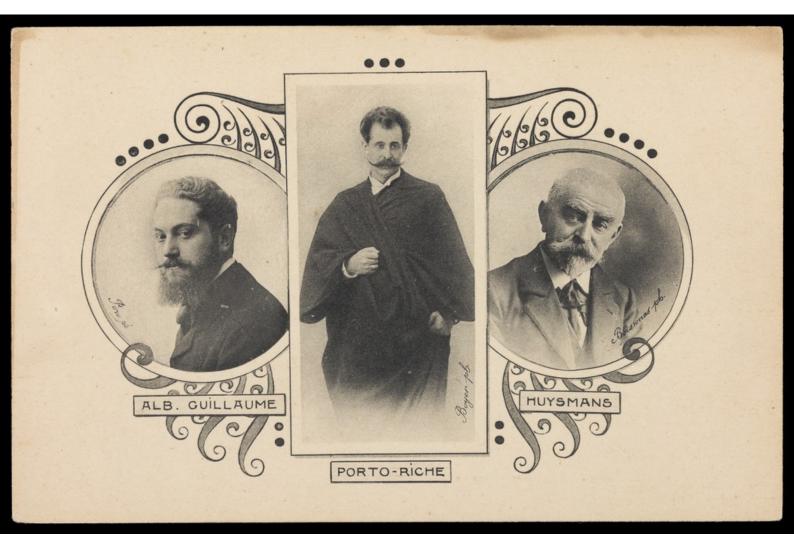

Albert Guillaume, Georges de Porto-Riche, and Joris-Karl Huysmans. Process print, 19--.

#### **Contributors**

Pirou, Eug.

## **Publication/Creation**

[Paris?]: Les Annales Politiques et Littéraires, [between 1900 and 1903?]