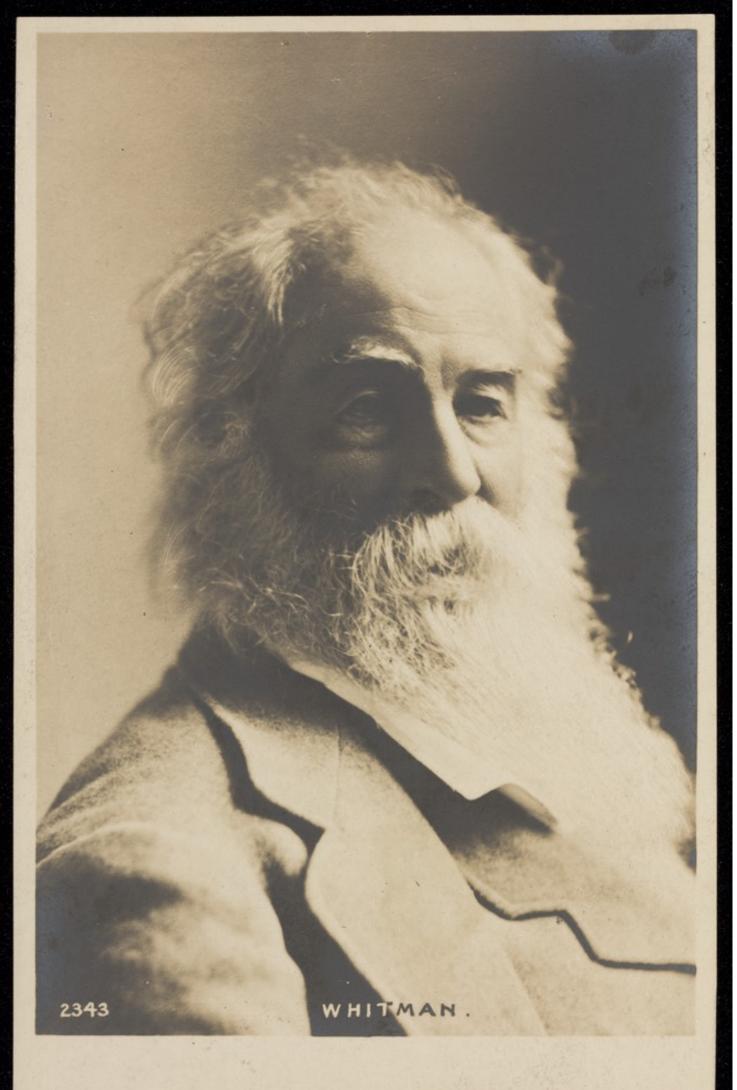

## Walt Whitman. Photographic postcard after N. Sarony, 190-.

#### **Contributors**

Sarony, Napoleon, 1821-1896.

### **Publication/Creation**

[London?]: [publisher not identified], [between 1900 and 1910]

#### **Persistent URL**

https://wellcomecollection.org/works/catpjh8d

#### License and attribution

This work has been identified as being free of known restrictions under copyright law, including all related and neighbouring rights and is being made available under the Creative Commons, Public Domain Mark.

You can copy, modify, distribute and perform the work, even for commercial purposes, without asking permission.





13

# POST CARD.

THE ADDRESS ONLY TO BE WRITTEN HERE.

A
HALFPENNY
STAMP TO
BE PLACED
HERE.

20591792