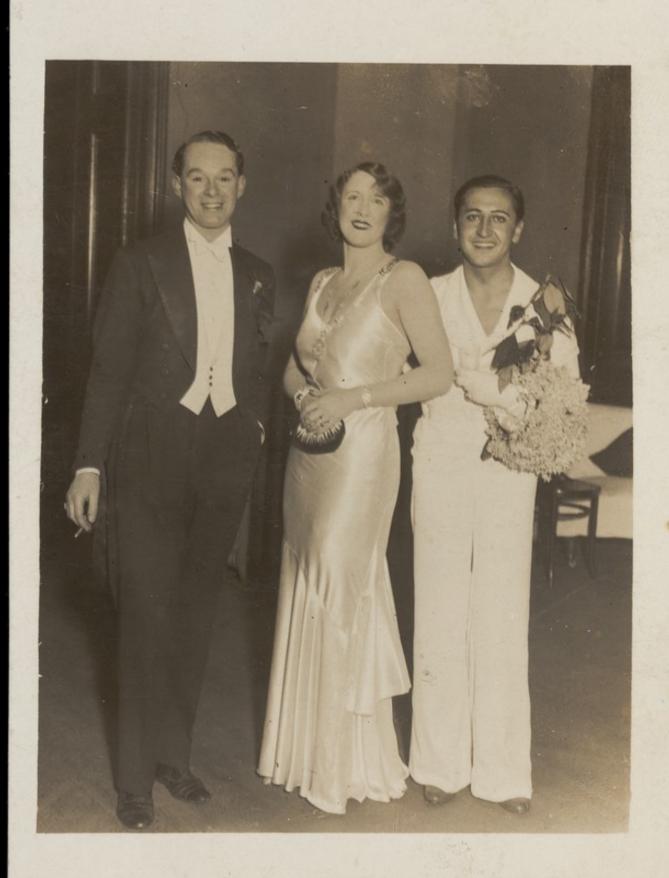

## Dorothy Ward and two men wearing smart evening attire. Photographic postcard, 193-.