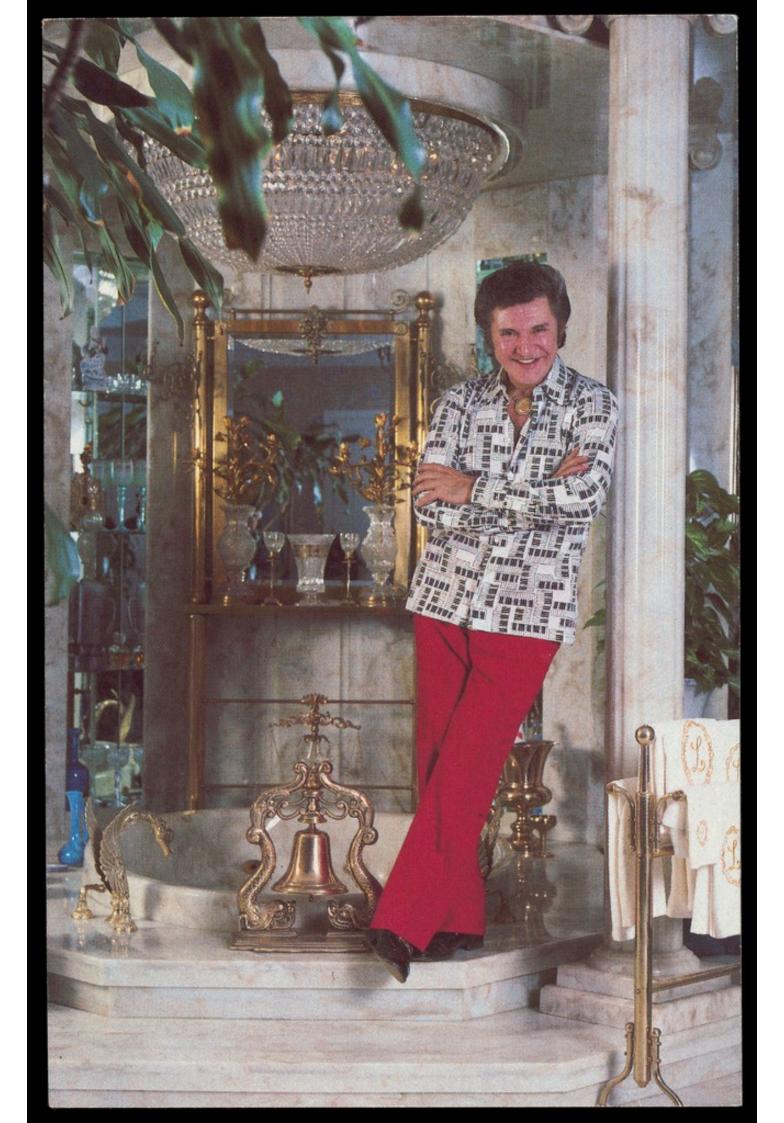

Liberace, wearing red trousers. Colour photographic postcard after A. Leibowitz, 1981.

## Contributors

Leibovitz, Annie, 1949-

## **Publication/Creation**

Rancho Cordova (PO Box 314, CA 95670) : Coral-Lee, 1981.