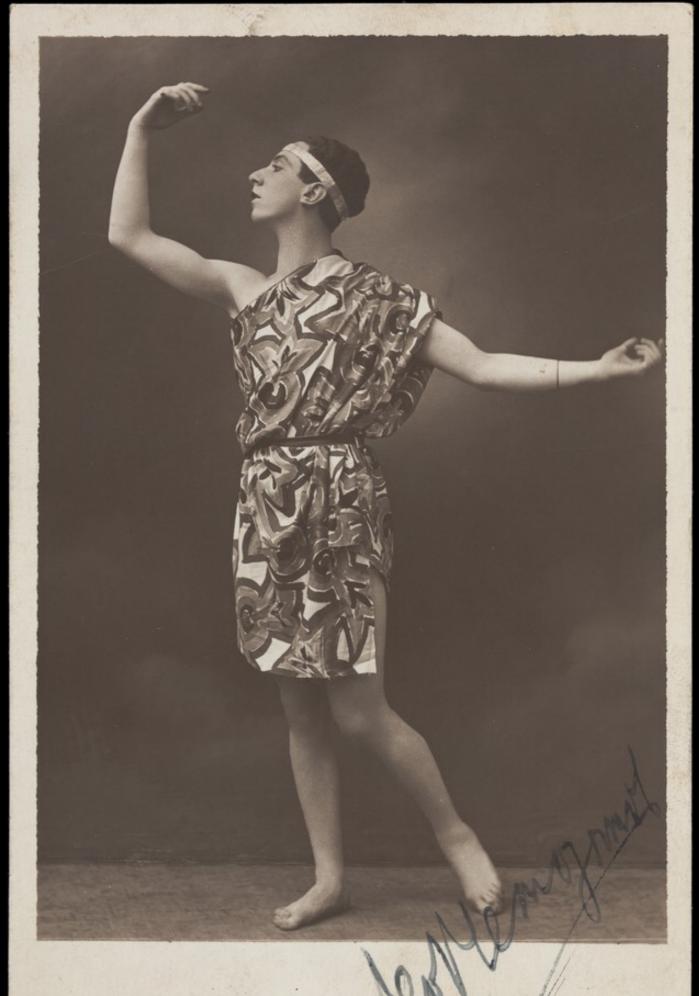

Pole Neshdanov (?), posing in profile, wearing a patterned robe. Photographic postcard, 192-.