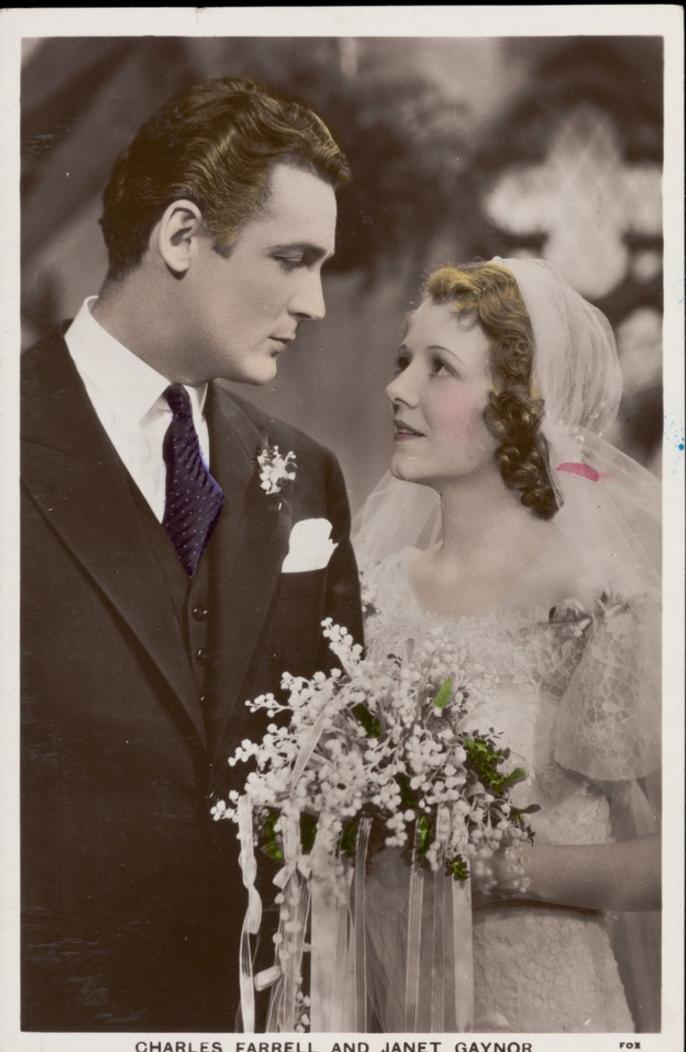

Charles Farrell and Janet Gaynor, as bride and groom. Coloured photographic postcard by Fox, 193-.